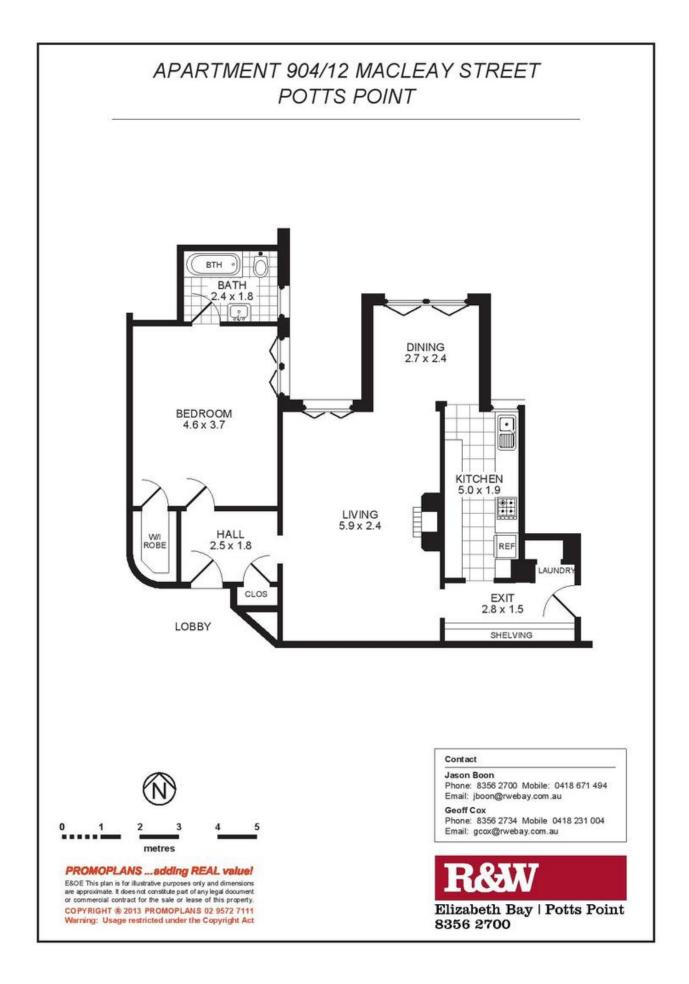

\* Central foyer, oversized bedroom with walk in robe, Deco bathroom (with bath)

\* Expansive living room (fireplace, gas bayonet), separate dining room/sunroom

\* Spacious galley kitchen, terrazzo benchtops, Bosch gas hob, oven, microwave, Blanco dishwasher