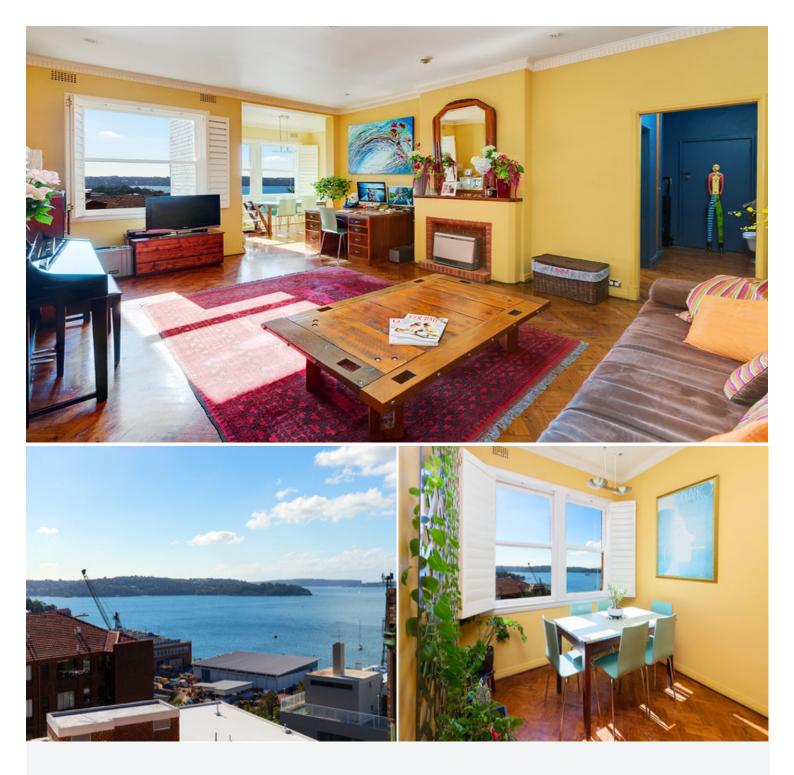

## 904/12 Macleay Street POTTS POINT, NSW 1 bed | 1 bath

\* Level lift access, coveted top floor position in recently upgraded Macleay Regis

\* Grand classic security lobby sets the tone to the remarkable quality and style

\* Central foyer, oversized bedroom with walk in robe, Deco bathroom (with bath)

\* Expansive living room (fireplace, gas bayonet), separate dining room/sunroom

\* Spacious galley kitchen, terrazzo benchtops, Bosch gas hob, oven, microwave, Blanco dishwasher

\* Cleverly integrated library/home office/study zone, i...