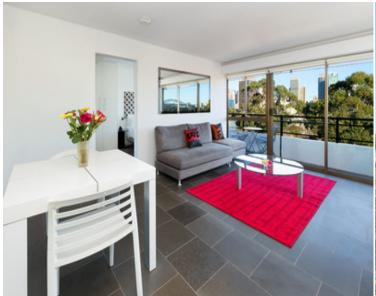

# 202/145 Victoria Street POTTS POINT, NSW

1 bed | 1 bath | 1 car

Manhattanesque views add the perfect backdrop to this creatively renovated designer pad. As soon as the apartment???s front door is opened, the views are to die for. By day and by night, the 180-degree views feature the Sydney Harbour Bridge, Opera House, Botanic Gardens and City skyline. In the midst of vibrant Potts Point and a short stroll to fashionable cafes and boutiques, this contemporary city pad offers readymade style with lockup-and-go convenience. Situated on the quiet side of the escarpment in the updated security block Victoria Towers, with easy access to City trains, this fresh bright open plan apartment ticks all the right boxes for owner-occupiers and investors.