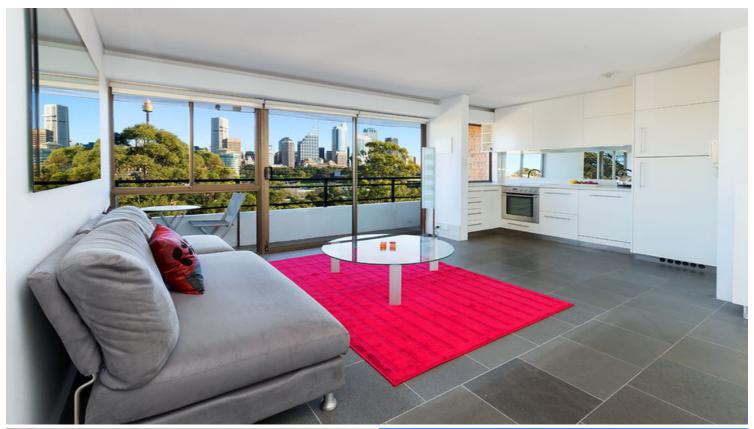

# 202/145 Victoria Street POTTS POINT, NSW

1 bed | 1 bath | 1 car

Manhattanesque views add the perfect backdrop to this creatively renovated designer pad. As soon as the apartment???s front door is opened, the views are to die for. By day and by night, the 180-degree views feature the Sydney Harbour Bridge, Opera House, Botanic Gardens and City skyline. In the midst of vibrant Potts Point and a short stroll to fashionable cafes and boutiques, this contemporary city pad offers readymade style with lockup-and-go convenience. Situated on the quiet side of the escarpment in the updated security block Victoria Towers, with easy access to City trains, this fresh bright open plan apartment ticks all the right boxes for owner-occupiers and investors.