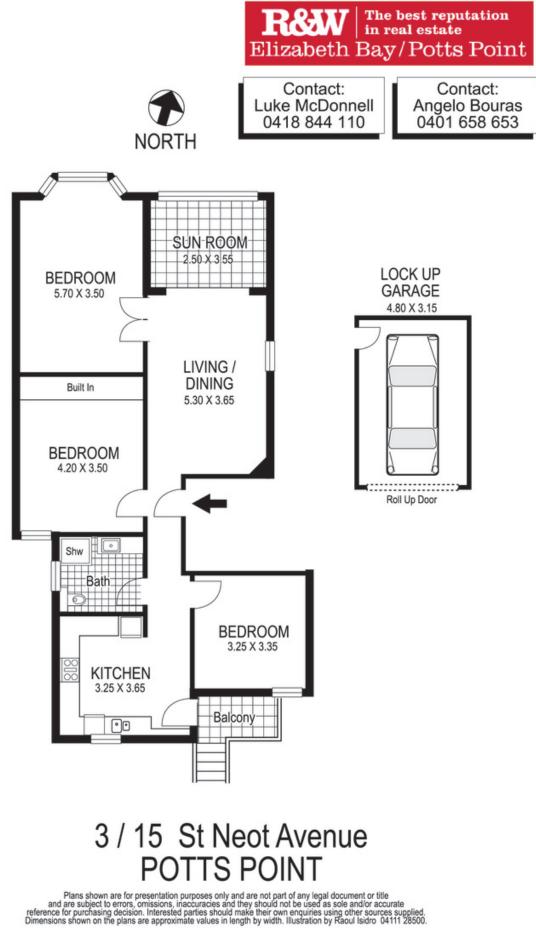

## 3/15 St Neot Ave POTTS POINT, NSW 3 bed | 1 bath | 1 car

\* Large open plan living room, central entry foyer

\* Adjoining separate dining room or sunroom/study with limestone floor

\* CaesarStone contemporary European kitchen with sunny balcony, st/steel gas stove, dishwasher, soft close drawers

\* 3 generous bedrooms, bay-fronted huge master bedroom with window-seat and open plan study area

\* Marble contemporary designer bathroom, quality fittings, heated towel rails