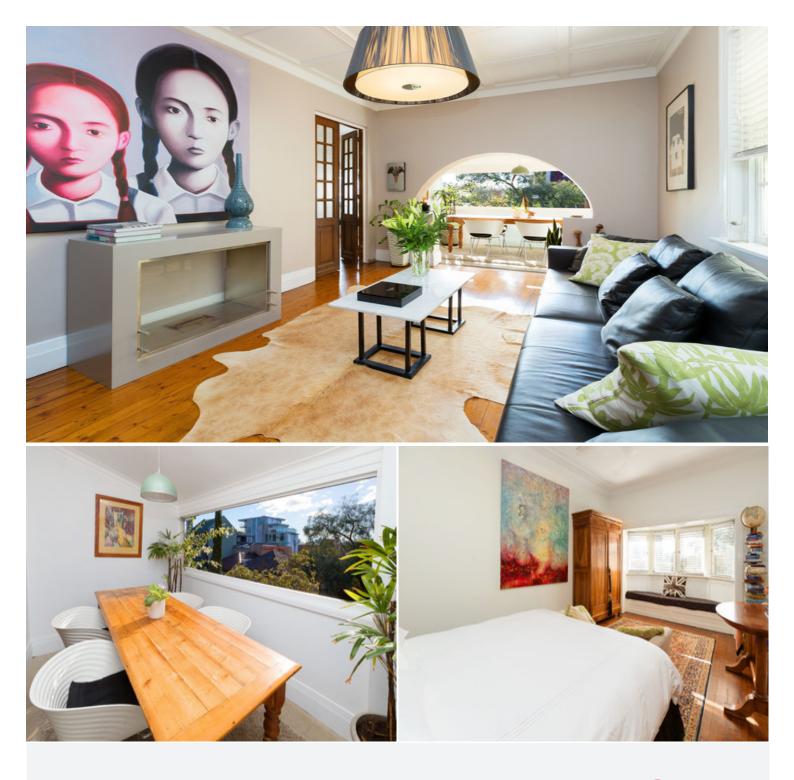

## 3/15 St Neot Ave POTTS POINT, NSW 3 bed | 1 bath | 1 car

\* Large open plan living room, central entry foyer

\* Adjoining separate dining room or sunroom/study with limestone floor

\* CaesarStone contemporary European kitchen with sunny balcony, st/steel gas stove, dishwasher, soft close drawers

\* 3 generous bedrooms, bay-fronted huge master bedroom with window-seat and open plan study area

\* Marble contemporary designer bathroom, quality fittings, heated towel rails