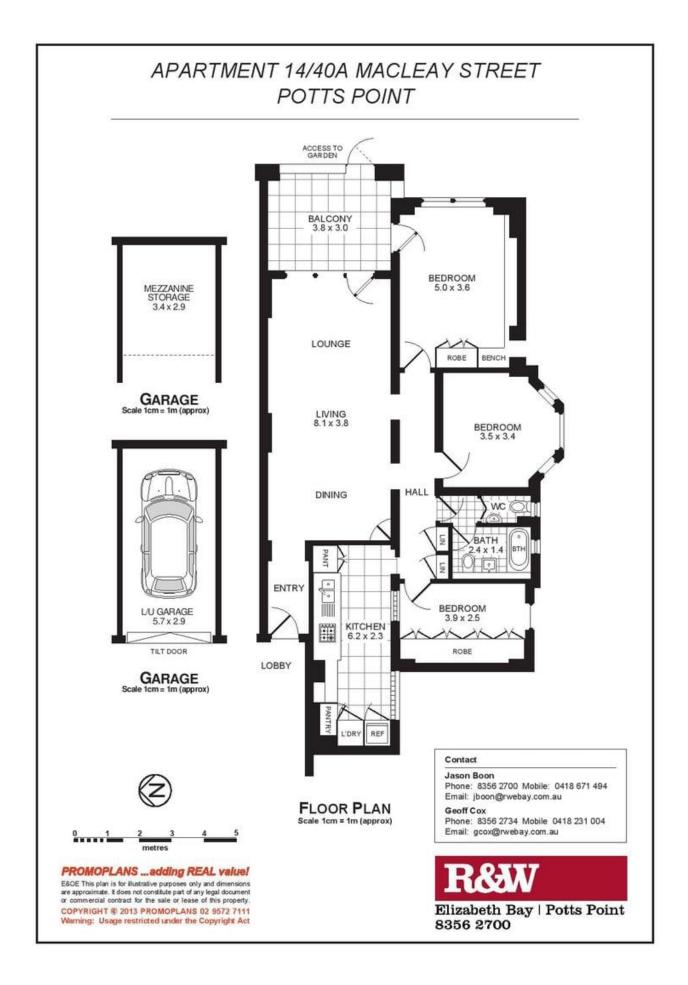

## 14/40a-42 Macleay Street POTTS POINT, NSW 3 bed | 1.5 bath | 1 car

\* House sized apartment separates living areas from the private wing

\* Open dining room adjoins large open living room, bespoke credenza

\* Private alfresco dining verandah feels like an indoor/outdoor room

\* Eat in marble kitchen with Ilve gas hob, brand new Miele oven, Asko dishwasher, integrated fridge, lots of streamlined timber cupboards and soft close drawers