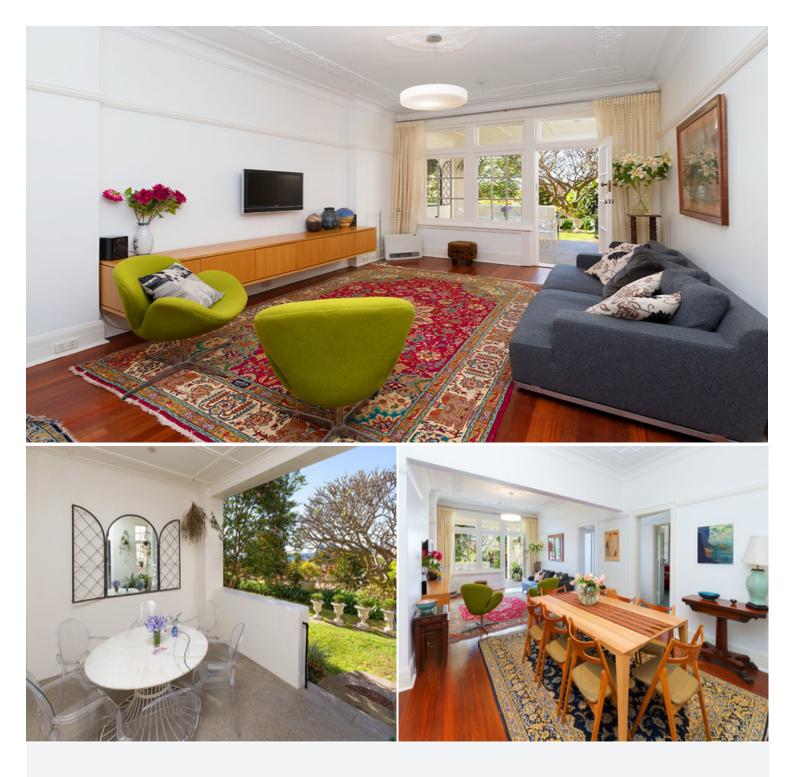

## 14/40a-42 Macleay Street POTTS POINT, NSW 3 bed | 1.5 bath | 1 car

\* House sized apartment separates living areas from the private wing

\* Open dining room adjoins large open living room, bespoke credenza

\* Private alfresco dining verandah feels like an indoor/outdoor room

\* Eat in marble kitchen with Ilve gas hob, brand new Miele oven, Asko dishwasher, integrated fridge, lots of streamlined timber cupboards and soft close drawers