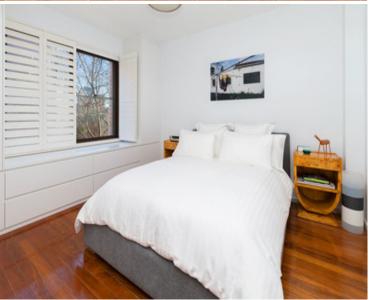

# 37/117 Macleay Street POTTS POINT, NSW 1 bed | 1 bath

- Level entrance, paneled lifts, stunning double height security lobby
- Spacious open plan living and dining areas, 2 built-in cupboards
- King size bedroom, sleek built-in wardrobes, drawers, window seat
- Stunning bathroom, extra large rain shower head, Lefroy Brooks tapware, glass mosaic tiled floor, glossy subway tiled walls
- Custom built kitchen features st/steel benchtop, gas ...