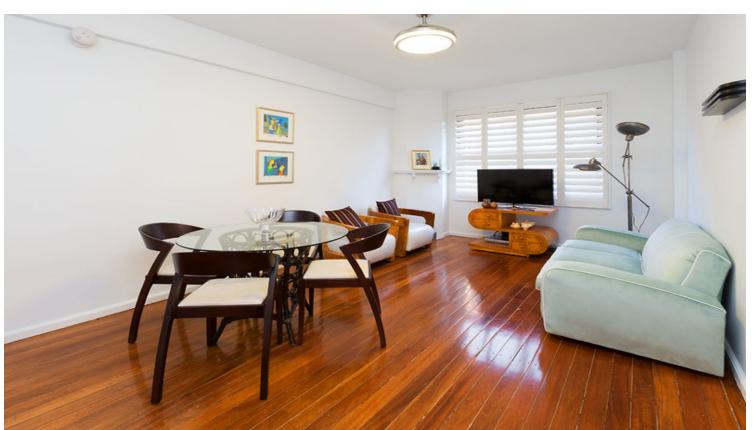

# 37/117 Macleay Street POTTS POINT, NSW 1 bed | 1 bath

- Level entrance, paneled lifts, stunning double height security lobby
- Spacious open plan living and dining areas, 2 built-in cupboards
- King size bedroom, sleek built-in wardrobes, drawers, window seat
- Stunning bathroom, extra large rain shower head, Lefroy Brooks tapware, glass mosaic tiled floor, glossy subway tiled walls
- Custom built kitchen features st/steel benchtop, gas ...