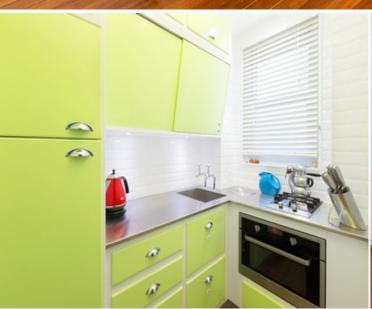

# 37/117 Macleay Street POTTS POINT, NSW 1 bed | 1 bath

- Level entrance, paneled lifts, stunning double height security lobby
- Spacious open plan living and dining areas, 2 built-in cupboards
- King size bedroom, sleek built-in wardrobes, drawers, window seat
- Stunning bathroom, extra large rain shower head, Lefroy Brooks tapware, glass mosaic tiled floor, glossy subway tiled walls
- Custom built kitchen features st/steel benchtop, gas ...