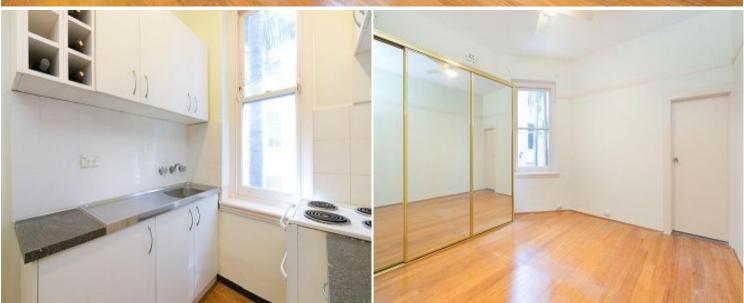

## 8/22 Kings Cross Road Potts Point, NSW 1 bed | 1 bath

Situated in the 1920s Art Deco "Kew Lodge" is this updated one bedroom apartment. The apartment is has been freshly painted and has brand new bamboo flooring throughout, with high ceilings and ornate features to compliment. The large bedroom offers large built ins with an ensuite bathroom with internal laudnry facility. Close to the cosmopolitan Victoria Street buzzing cafes and restaurants, transport and amenities, this updated one bedroom apartment ticks all the boxes.