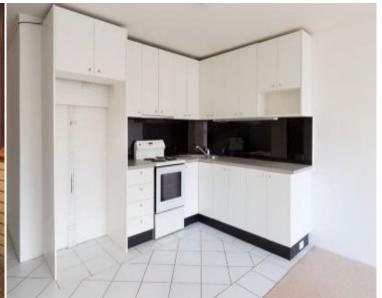

## 35/103 Victoria Street Potts Point, NSW 1 bed | 1 bath

Light-filled and unexpectedly spacious, this one-bedroom city pad is quietly set well back and hidden from the cosmopolitan streetscape. Enjoying an elevated outlook over the leafy district and a bonus glimpse of the nearby harbour. Located on the 8th floor of "Victoria Point", an ever-popular security tower, the sought after building is peaceful and private yet convenient. This apartment is just a short walk to cafes, supermarkets, shops, bus routes, train station, parks and Woolloomooloo Bay - even the CBD.