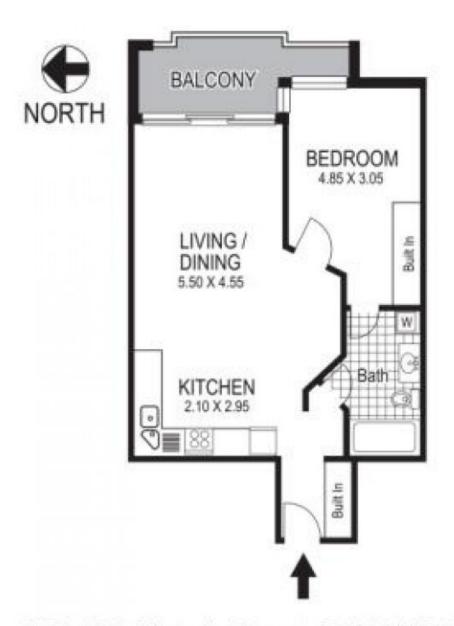

## 35 / 103 Victoria Street POTTS POINT "VICTORIA POINT"

Plants shown are for precentation purposes only and are not part of any legal document or life and are subject to errors, ormalions, inaccorates and they should not be used as sole another accounts reference for purphisming decision. Interested parties should make their own enquiries soleny other sources supplied. Ormalizaries shawn on the plants are approximate reluce in singly by width, thusballion by Placet technic 04/11 23500.