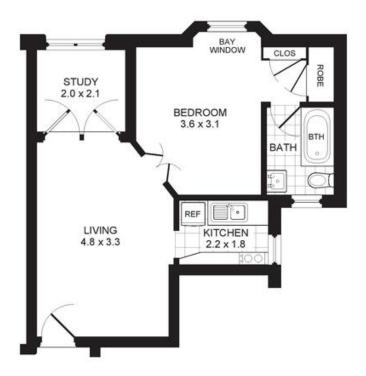

# 11/2 Tusculum Street POTTS POINT, NSW 1 bed | 1 bath



Bring your imagination and your creative flair to this North facing unrenovated 1-bedroom blank canvas. Quietly 2nd floor positioned in Welbeck Court, a well maintained classic Art Deco corner security block, it???s set amidst landmark buildings and some of Potts Point???s most prestigious apartments. Long held by one owner, the light and airy layout is livable as is but eagerly awaits a refurbishment. This classic original pad is equally adaptive to traditional or contemporary tastes.

## rwebay.com.au/1690335

Greg McKinley 0412 044 822 Andrew Hoggett 0412 208 614

### **Proudly Richardson&Wrench**

Richardson & Wrench Elizabeth Bay / Potts Point 02 8356 2700

# APARTMENT 11/2 TUSCULUM STREET POTTS POINT



## FLOOR PLAN



#### CONTACT:

Andrew Hoggett Phone 8356 2700 Mobile 0412 208 614 Email ahoggett@rwebay.com.au

Phone 8356 2700 Mobile 0412 044 822 Email gmckinley@rwebay.com.au