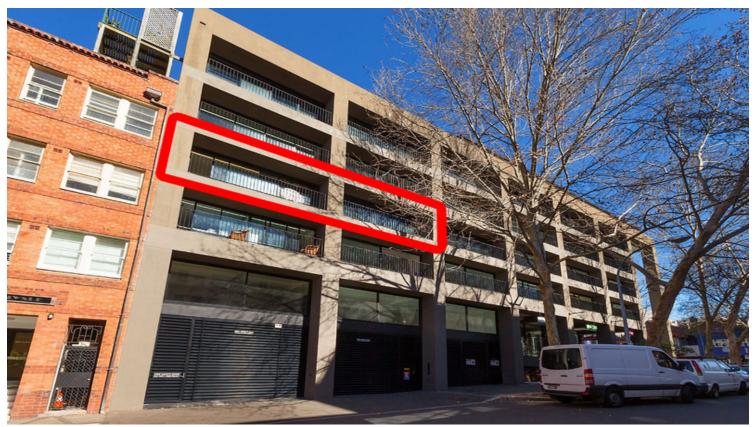

## 202/46A Macleay Street POTTS POINT, NSW

Set on the north side of the highly sought after BKH designed ????Post??? building, situated in the prime north east corner and enjoy great natural light and harbour views in a central setting in cosmopolitan Potts Point.

## Suite 202 - \$859,000+

- \* Current expired lease can be vacant possession or the opportunity to \* Renegotiate the lease
- \*80sqm north facing
- \* Toilet and kitchenette facilities...