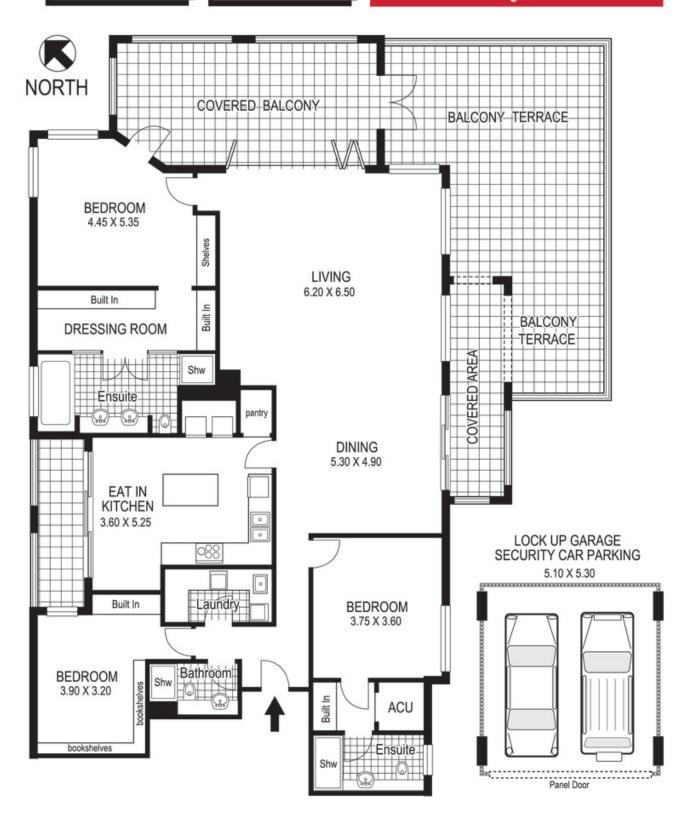

## 16 / 22 Wylde Street POTTS POINT

Plans shown are for presentation purposes only and are not part of any legal document or title and are subject to errors, omissions, inaccuracies and they should not be used as sole and/or accurate reference for purchasing decision, Interested parties should make their own enquiries using other sources supplied. Dimensions shown on the plans are approximate values in length by width. Illustration by Raoul Isidro 04111 28500.