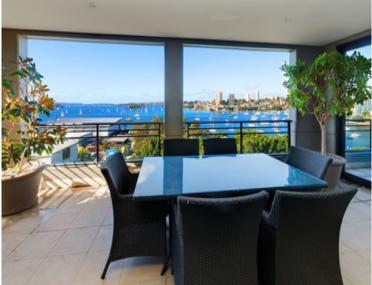

## 16/22 Wylde Street POTTS POINT, NSW

3 bed | 3 bath | 2 car

- \* Level access via security elevator from double security private garage
- \* Only one other apartment shares this 4th floor rear wing lift lobby
- \* Central foyer displays views as soon as the apartment???s front door is opened
- \* Large open plan formal dining area adjoins huge open plan main living room
- \* Loggia style large main alfresco dining terrace feels...