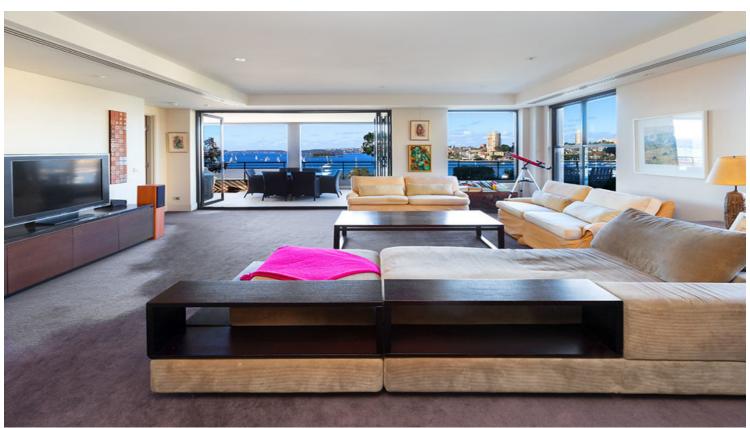

## 16/22 Wylde Street POTTS POINT, NSW

3 bed | 3 bath | 2 car

- \* Level access via security elevator from double security private garage
- \* Only one other apartment shares this 4th floor rear wing lift lobby
- \* Central foyer displays views as soon as the apartment???s front door is opened
- \* Large open plan formal dining area adjoins huge open plan main living room
- \* Loggia style large main alfresco dining terrace feels...