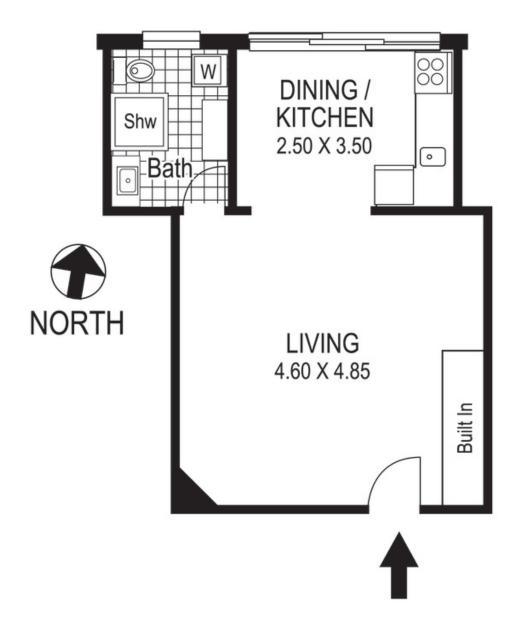

## 36 / 20-22 Springfield Avenue POTTS POINT

"SANDRINGHAM"

Plans shown are for presentation purposes only and are not part of any legal document or title and are subject to errors, omissions, inaccuracies and they should not be used as sole and/or accurate reference for purchasing decision. Interested parties should make their own enquiries using other sources supplied. Dimensions shown on the plans are approximate values in length by width. Illustration by Raoul Isidro 04111 28500.