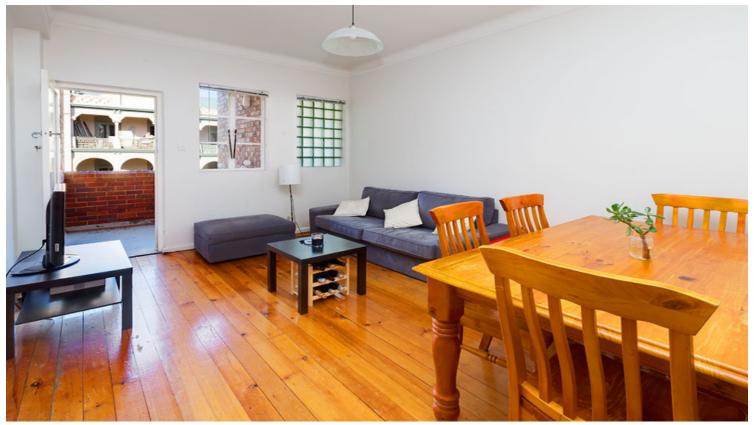

## 15/10a Challis Ave POTTS POINT, NSW 2 bed | 1 bath

Elevated high above the streetscape in Potts Point???s favourite enclave, this spacious & light two bedroom apartment with oversized outdoor entertaining area is set in an exclusive classic Art Deco security block. With a flexible floorplan to suit a variety of uses the home is ideally located to take full advantage of the cosmopolitan lifestyle on offer with Potts Point shops, cafes and parks all at your doorstep plus an easy walk into the CBD.

- \* Deep covered balcony with city vista and extension of your living space and ideal for entertaining
- \* Separated kitchen with ample storage, gas stainless s...