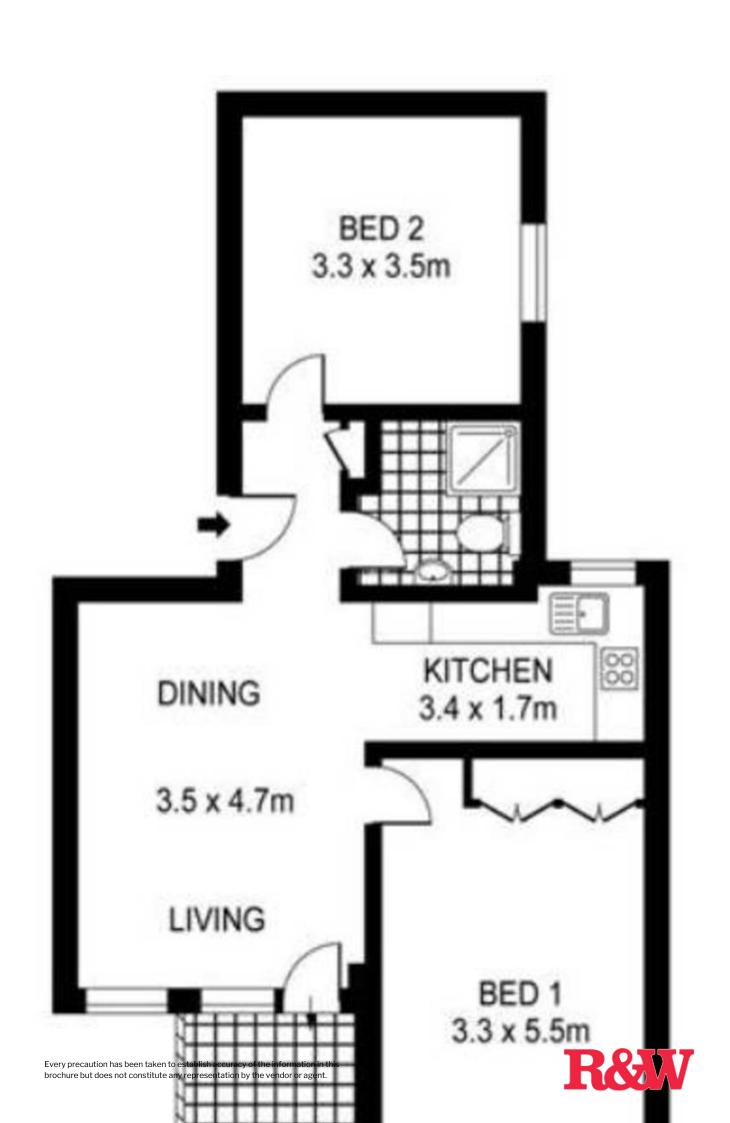

## 15/10a Challis Ave POTTS POINT, NSW 2 bed | 1 bath

Elevated high above the streetscape in Potts Point???s favourite enclave, this spacious & light two bedroom apartment with oversized outdoor entertaining area is set in an exclusive classic Art Deco security block. With a flexible floorplan to suit a variety of uses the home is ideally located to take full advantage of the cosmopolitan lifestyle on offer with Potts Point shops, cafes and parks all at your doorstep plus an easy walk into the CBD.

- \* Deep covered balcony with city vista and extension of your living space and ideal for entertaining
- \* Separated kitchen with ample storage, gas stainless s...