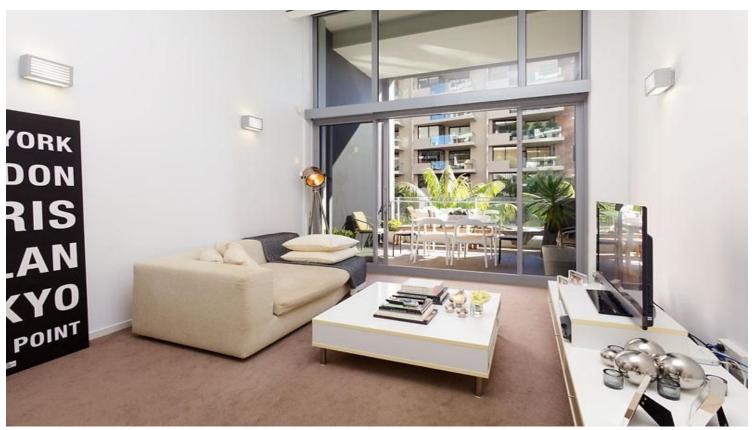

## 203/81 Macleay Street Potts Point, NSW 1 bed | 1 bath

Set in the "Paris" end of Potts Points most desirable address, this generous one bedroom apartment enjoys a whisper quiet location within the building and an idyllic resort style outlook. Large open plan living flowing onto oversize entertaining terrace and double height ceilings, allowing an ubundance of natural light. Sleek galley style kitchen with Miele gas appliances, separate laundry, reverse cycle air conditioning. Upstairs mezzanine bedroom with deep built in wardrobes, this apartment is an absolute must to inspect! Building features gym, pool, spa, sauna, 24hr concierge.