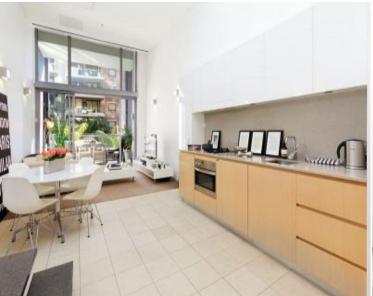

## 203/81 Macleay Street Potts Point, NSW 1 bed | 1 bath

Set in the "Paris" end of Potts Points most desirable address, this generous one bedroom apartment enjoys a whisper quiet location within the building and an idyllic resort style outlook. Large open plan living flowing onto oversize entertaining terrace and double height ceilings, allowing an ubundance of natural light. Sleek galley style kitchen with Miele gas appliances, separate laundry, reverse cycle air conditioning. Upstairs mezzanine bedroom with deep built in wardrobes, this apartment is an absolute must to inspect! Building features gym, pool, spa, sauna, 24hr concierge.