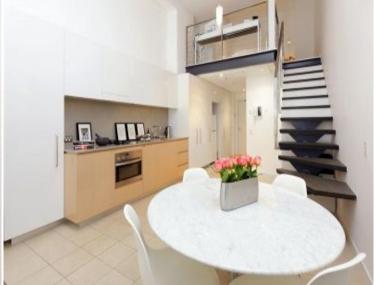

## 203/81 Macleay Street Potts Point, NSW 1 bed | 1 bath

Set in the "Paris" end of Potts Points most desirable address, this generous one bedroom apartment enjoys a whisper quiet location within the building and an idyllic resort style outlook. Large open plan living flowing onto oversize entertaining terrace and double height ceilings, allowing an ubundance of natural light. Sleek galley style kitchen with Miele gas appliances, separate laundry, reverse cycle air conditioning. Upstairs mezzanine bedroom with deep built in wardrobes, this apartment is an absolute must to inspect! Building features gym, pool, spa, sauna, 24hr concierge.