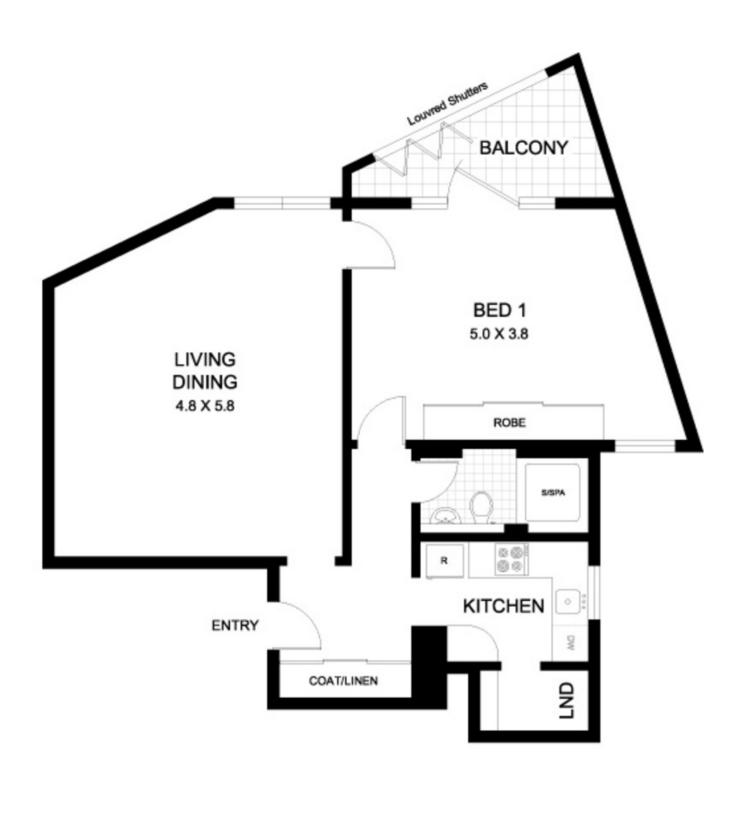

## 4/3 Waratah Street RUSHCUTTERS BAY, NSW 1 bed | 1 bath

Exuding the character and charm for which the Art Deco period is renowned, this exceptional residence is conveniently placed in one of Rushcutters Bay's most sought-after enclaves. 'Park Entrance', a boutique block of 6, it is literally footsteps to magnificent harbour side parklands, playing fields, cafés and local tennis courts

. Period features throughout, fully renovated bathroom with modern touches This apartment represents a great opportunity for the a...