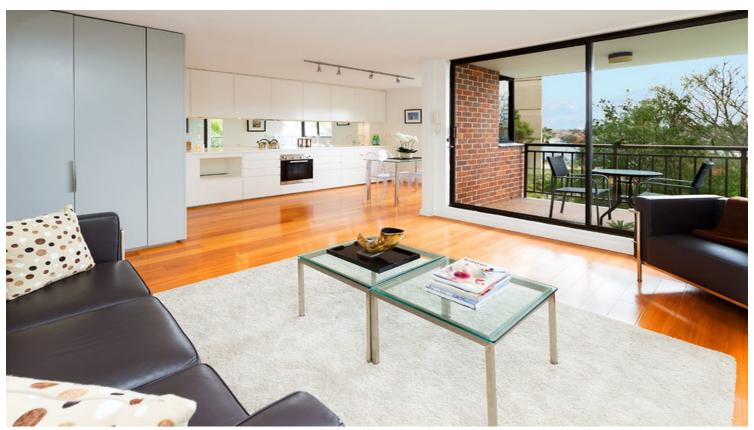

# 2D/6 Macleay Street POTTS POINT, NSW

2 bed | 1 bath | 1 car

Streamlined interiors and a large balcony are highlights of this tranquil apartment on the second level of Harbour View, a sought after security building with stylishly refurbished common areas and secure basement parking. Light filled & blissfully quiet, the apartment has a leafy outlook with harbour cameo views from the well-renovated kitchen, open-plan living area and covered balcony. Offering an enviable cosmopolitan lifestyle, the property is footsteps from shops, cafes and excellent restaurants.