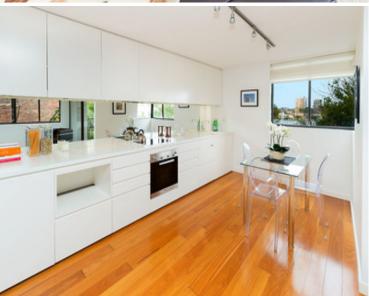

# 2D/6 Macleay Street POTTS POINT, NSW

2 bed | 1 bath | 1 car

Streamlined interiors and a large balcony are highlights of this tranquil apartment on the second level of Harbour View, a sought after security building with stylishly refurbished common areas and secure basement parking. Light filled & blissfully quiet, the apartment has a leafy outlook with harbour cameo views from the well-renovated kitchen, open-plan living area and covered balcony. Offering an enviable cosmopolitan lifestyle, the property is footsteps from shops, cafes and excellent restaurants.