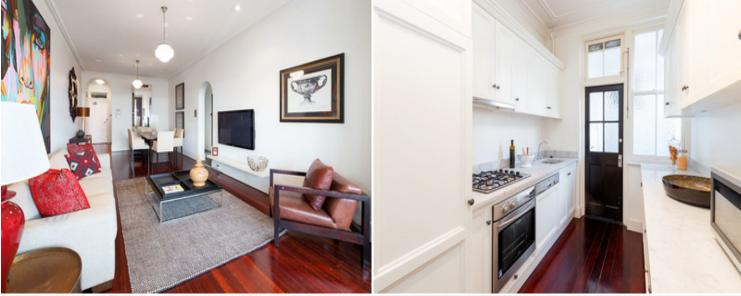

## 20/40a - 42 Macleay Street POTTS POINT, NSW 3 bed | 2 bath | 1 car

- \* Buy into exclusivity, privacy and security amidst superbly maintained gardens
- \* Just one easy flight up, impressive security lobby
- \* Large open plan living/dining room, mirrored foyer
- \* Balcony style spacious adjoining sunroom/study
- \* 3 generous bedrooms, 2 with built-ins & bay windows
- \* 2 smart modern fully-tiled bathrooms (one is ensuite)
- \* Marble spacious modern kitchen with gas hob, oven, dishwasher, concealed fridge, ample storage
- \* This grand apartment offers readymade style with scop...