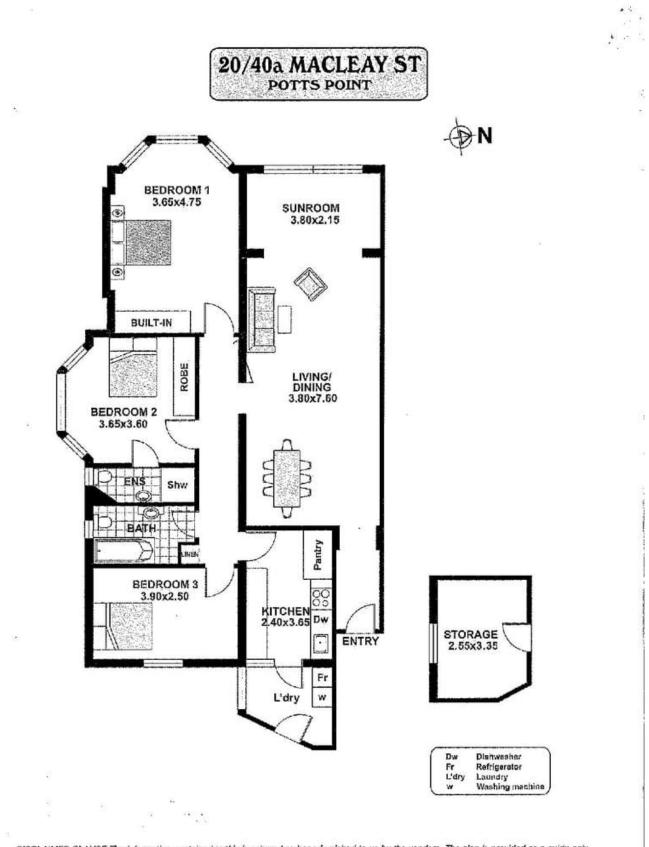

## 20/40a - 42 Macleay Street POTTS POINT, NSW 3 bed | 2 bath | 1 car

- \* Buy into exclusivity, privacy and security amidst superbly maintained gardens
- \* Just one easy flight up, impressive security lobby
- \* Large open plan living/dining room, mirrored foyer
- \* Balcony style spacious adjoining sunroom/study
- \* 3 generous bedrooms, 2 with built-ins & bay windows
- \* 2 smart modern fully-tiled bathrooms (one is ensuite)
- \* Marble spacious modern kitchen with gas hob, oven, dishwasher, concealed fridge, ample storage
- \* This grand apartment offers readymade style with scop...

## Proudly Richardson&Wrench

Richardson & Wrench Elizabeth Bay / Potts Point 02 8356 2700

DISCLAIMER CLAUSE The information contained in this brochure has been furnished to us by the vendors. The plan is provided as a guide only. While we trust it to be correct, we cannot guarantee its accuracy. Sizes and areas indicated are approximate only. We have not verified whether or not that information is accurate and do not have any belief one way or another in its accuracy. We do not accept ney responsibility to any person for its accuracy and do not more than pass it on. All interested parties should make and rely on their own enquires in order to determine whether or not this information is in fact accurate.