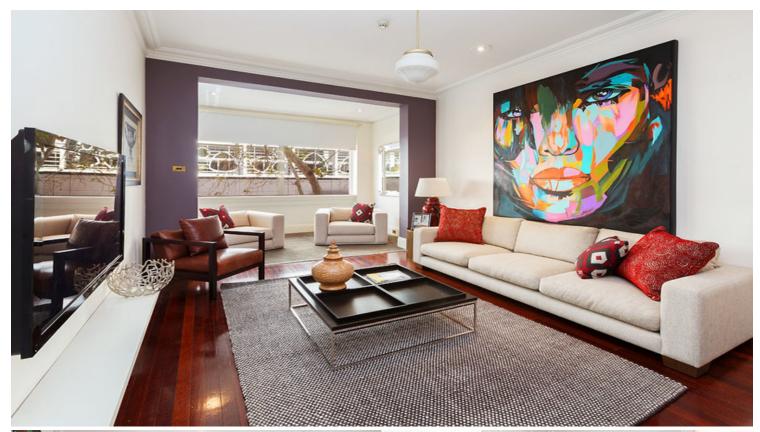

## 20/40a - 42 Macleay Street POTTS POINT, NSW 3 bed | 2 bath | 1 car

- \* Buy into exclusivity, privacy and security amidst superbly maintained gardens
- \* Just one easy flight up, impressive security lobby
- \* Large open plan living/dining room, mirrored foyer
- \* Balcony style spacious adjoining sunroom/study
- \* 3 generous bedrooms, 2 with built-ins & bay windows
- \* 2 smart modern fully-tiled bathrooms (one is ensuite)
- \* Marble spacious modern kitchen with gas hob, oven, dishwasher, concealed fridge, ample storage
- \* This grand apartment offers readymade style with scop...