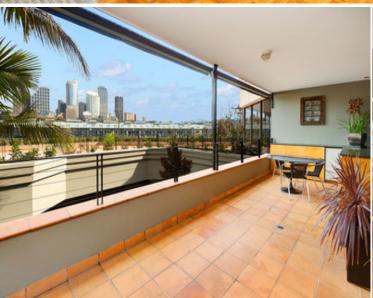

# 47/67 Cowper Wharf Road WOOLLOOMOOLOO, NSW 2 bed | 2 bath | 2 car

- \* Lift access, level internal entry from double security parking to main lift lobby
- \* This tightly held penthouse offers views as soon as the front door is opened
- \* Large open plan living/dining areas extend to large private alfresco balcony
- \* The large private balcony feels like another room thanks to retractable blinds
- \* Open kitchen/breakfast bar, Miele gas hob, oven, ample storage, dishwasher
- \* 2 king size bedrooms with built-in robes, master with...