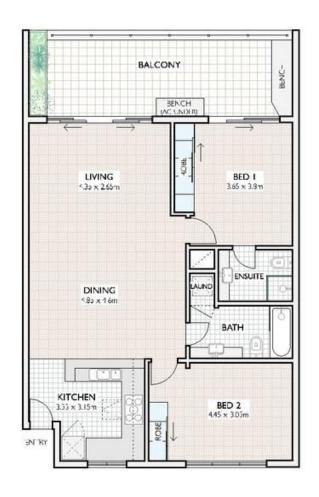

## FLOOR PLAN scale 1:100

# Property Details

 Internal Area
 83.95m2

 Balcony
 20.80m2

 Total Area
 104.75m2

 Carspace
 29.00m2