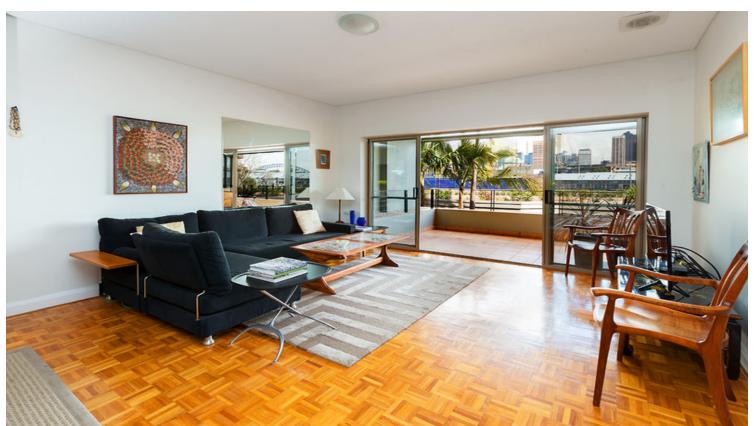

# 47/67 Cowper Wharf Road WOOLLOOMOOLOO, NSW 2 bed | 2 bath | 2 car

- \* Lift access, level internal entry from double security parking to main lift lobby
- \* This tightly held penthouse offers views as soon as the front door is opened
- \* Large open plan living/dining areas extend to large private alfresco balcony
- \* The large private balcony feels like another room thanks to retractable blinds
- \* Open kitchen/breakfast bar, Miele gas hob, oven, ample storage, dishwasher
- \* 2 king size bedrooms with built-in robes, master with...