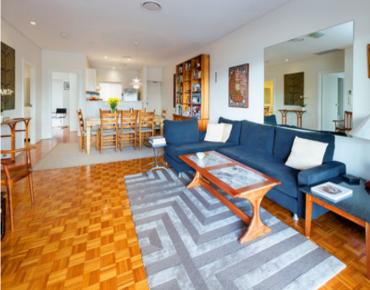

# 47/67 Cowper Wharf Road WOOLLOOMOOLOO, NSW 2 bed | 2 bath | 2 car

- \* Lift access, level internal entry from double security parking to main lift lobby
- \* This tightly held penthouse offers views as soon as the front door is opened
- \* Large open plan living/dining areas extend to large private alfresco balcony
- \* The large private balcony feels like another room thanks to retractable blinds
- \* Open kitchen/breakfast bar, Miele gas hob, oven, ample storage, dishwasher
- \* 2 king size bedrooms with built-in robes, master with...