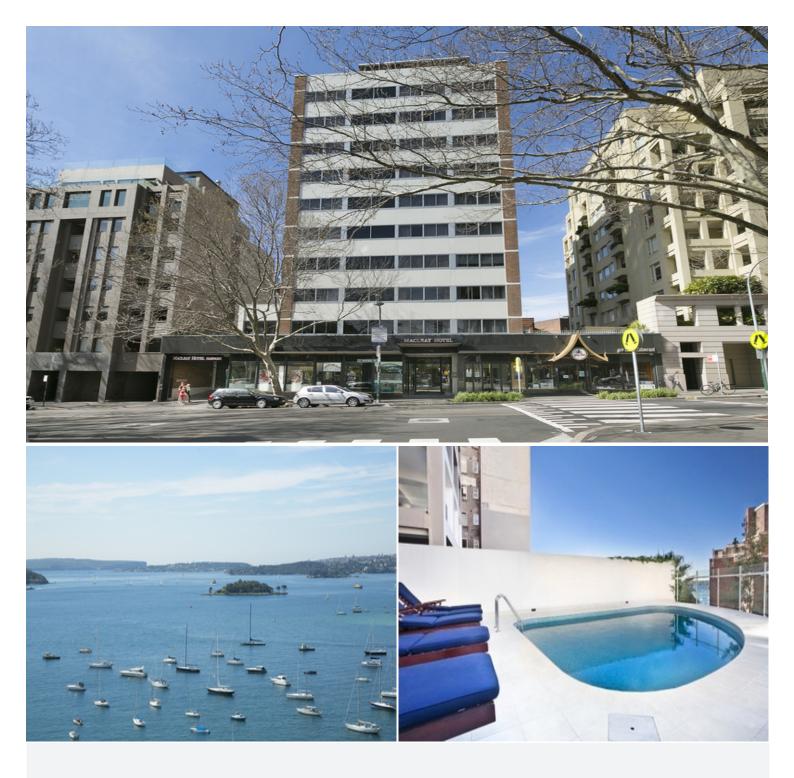

## 702/28 Macleay Street POTTS POINT, NSW 1 bed | 1 bath

Set on level 7 of the ideally located ???Macleay apartments??? this north facing, fully furnished studio offers stunning harbour views to the heads. An ideal investment or city base with the ability to occupy, lease out or secure a guaranteed return through ???Macleay Hotel???. Features include:

- Open plan with large windows showcasing stunning harbour views

Perfectly located with easy access to shopping and tran...