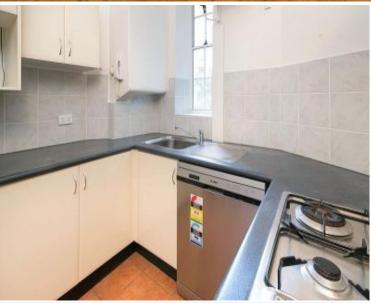

## 8/20 St Neot Avenue Potts Point, NSW 2 bed | 1 bath

This two bedroom apartment in sought after St Neot Avenue is filled with an abundance of natural light and charm. The high ceilings are complemented by beautiful distressed timber floor throughout the living areas and crisp freshly painted white walls. There is an updated gas kitchen with dishwasher and a neat and tidy bathroom with bath tub, and a beautiful covered balcony with leafy street outlook. All this is within moments to transport/amenities, shopping, and all the vibrancy of Potts Point locale.