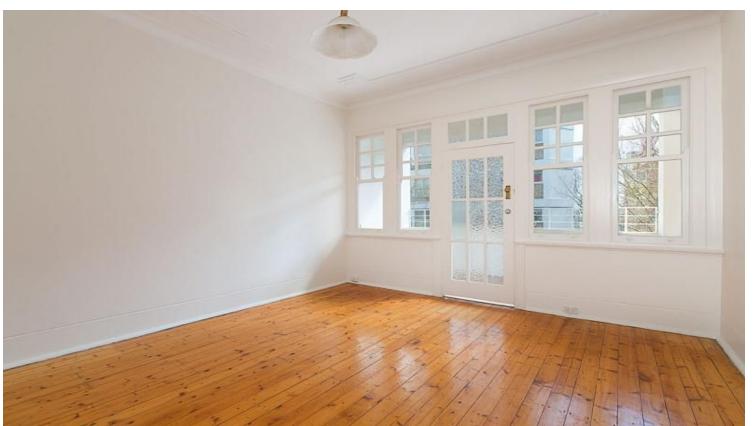

## 8/20 St Neot Avenue Potts Point, NSW 2 bed | 1 bath

This two bedroom apartment in sought after St Neot Avenue is filled with an abundance of natural light and charm. The high ceilings are complemented by beautiful distressed timber floor throughout the living areas and crisp freshly painted white walls. There is an updated gas kitchen with dishwasher and a neat and tidy bathroom with bath tub, and a beautiful covered balcony with leafy street outlook. All this is within moments to transport/amenities, shopping, and all the vibrancy of Potts Point locale.