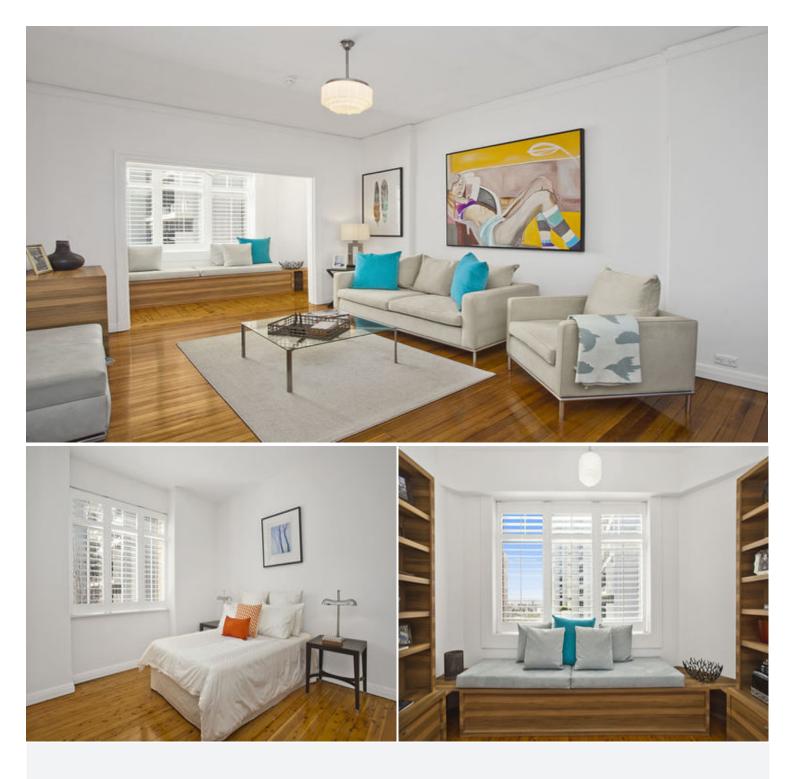

## 402/5 Manning Street POTTS POINT, NSW 2 bed | 1 bath

Set quietly above the street in one of Potts Point???s most desirable locations this chic apartment in classic ???Wychbury??? is spacious and light and has been renovated to capture the essence of inner city living. Just a lift ride from popular cafes, restaurants, shopping and nightlife together with easy access to parks, transport and the harbour make this apartment ideally situated to access the best that Potts Point has to offer.

\* 2 double bedrooms, main with built in robes and northerly aspect

\* Renovated Kitchen with stone bench tops and stainless...