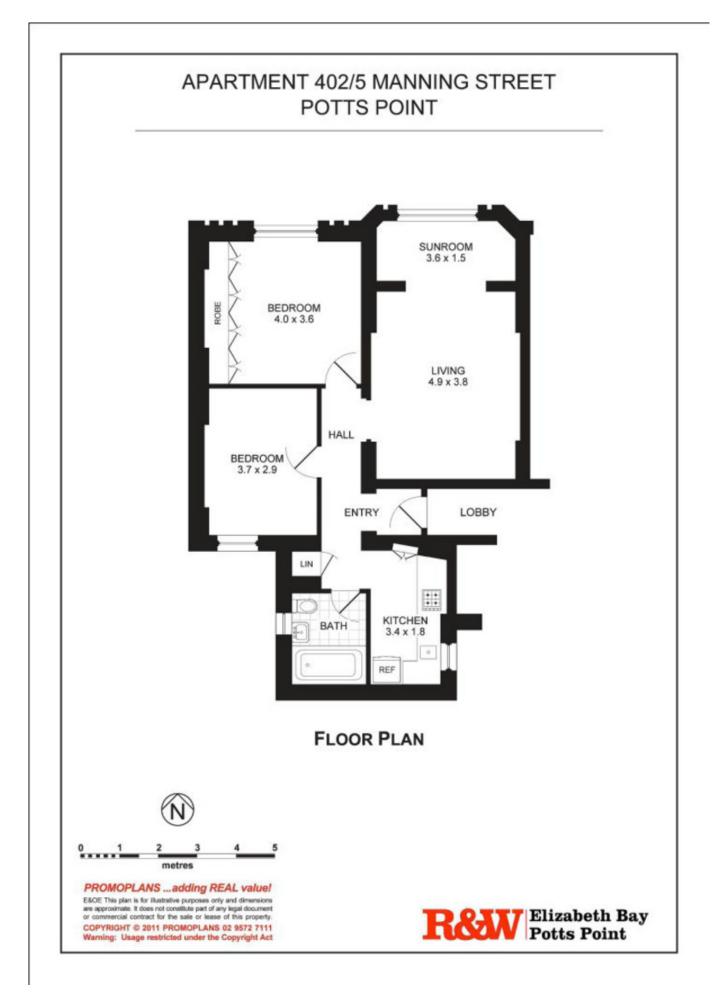

\* 2 double bedrooms, main with built in robes and northerly aspect

\* Renovated Kitchen with stone bench tops and stainless...