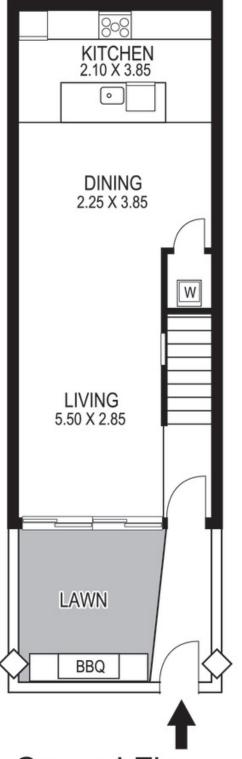

## **Proudly Richardson&Wrench**

Richardson & Wrench Elizabeth Bay / Potts Point 02 8356 2700

Contact: Jason Boon 0418 671 494

Contact: Geoff Cox 0418 231 004

**Ground Floor** 

10 / 95 Palmer Street WOOLLOOMOOLLOO