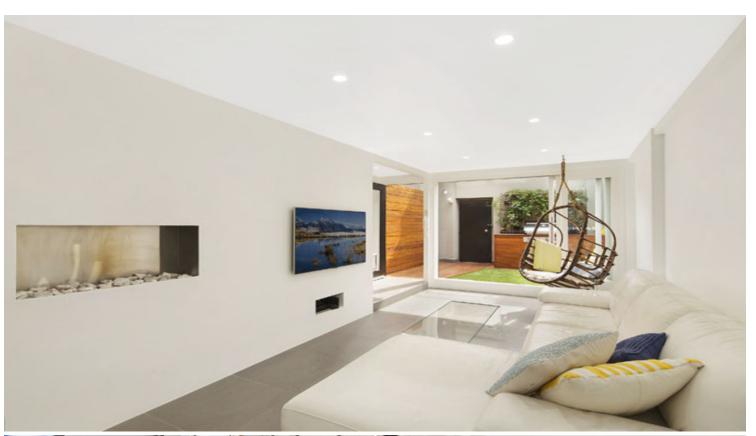

## 10/95 Palmer Street WOOLLOOMOOLOO, NSW 2 bed | 1 bath

- \* Secure access via sunny large central landscaped courtyard
- \* Generous open plan living/dining areas, designer fireplace
- \* Stacking glass doors open to northerly private decked garden with built-in bbq, integrated dog kennel, plus a wall-mounted vertical garden system growing lush herbs and veges
- \* CaesarStone open plan kitchen, ceramic hob/stove, integrated fridge, dishwasher, ample storage
- \* 2 double bedrooms, both with extensive built-in storage
- \* Stylish bathroom with deep bath and high quality fittings