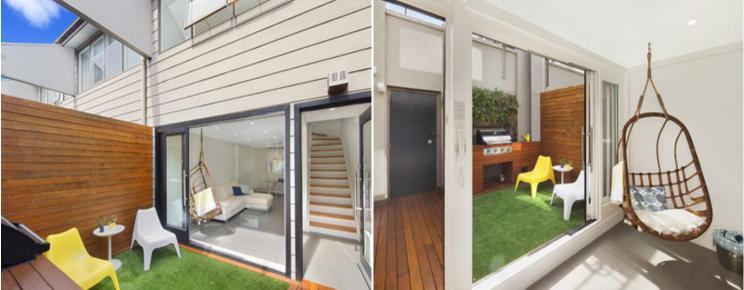

## 10/95 Palmer Street WOOLLOOMOOLOO, NSW 2 bed | 1 bath

- \* Secure access via sunny large central landscaped courtyard
- \* Generous open plan living/dining areas, designer fireplace
- \* Stacking glass doors open to northerly private decked garden with built-in bbq, integrated dog kennel, plus a wall-mounted vertical garden system growing lush herbs and veges
- \* CaesarStone open plan kitchen, ceramic hob/stove, integrated fridge, dishwasher, ample storage
- \* 2 double bedrooms, both with extensive built-in storage
- \* Stylish bathroom with deep bath and high quality fittings