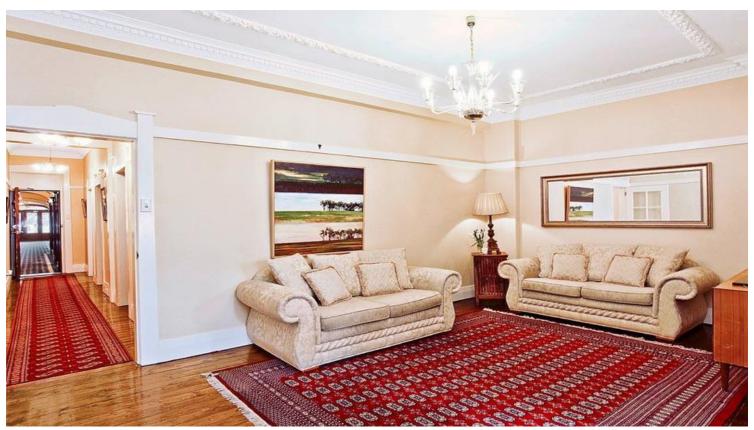

## 5/11 Springfield Avenue POTTS POINT, NSW

2 bed | 1 bath | 1 car

- \* Level access via the magnificent walnut paneled security lobby sets the tone
- \* Entrance hall, large open living room, separate dining room or study/sunroom
- \* 2 spacious bedrooms, both with built-ins, master with bay-fronted study area
- \* Stylish contemporary designer bathroom with a deep bath and marble floor
- \* CaesarStone deluxe kitchen, Ilve gas hob, oven, Miele dishwasher, walk-in pantry
- \* High ceilings, polished timber floors, classic joiner...