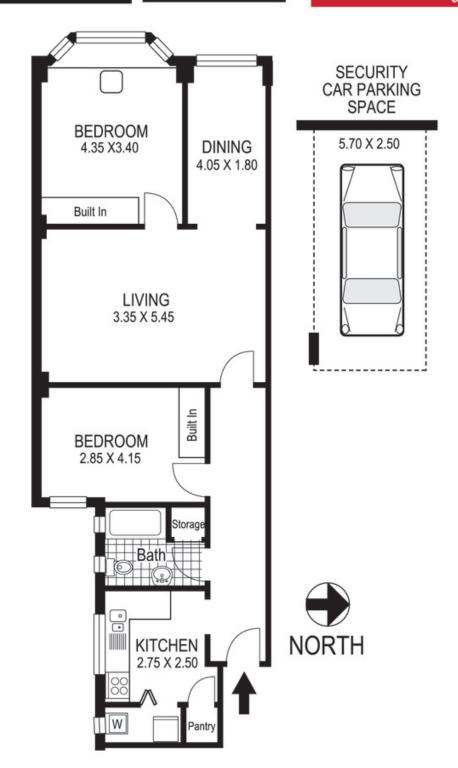

## 5 / 11 Springfield Avenue POTTS POINT "CARISBROOKE"

Plans shown are for presentation purposes only and are not part of any legal document or title and are subject to errors, omissions, inaccuracies and they should not be used as sole and/or accurate reference for purchasing decision. Interested parties should make their own enquiries using other sources supplied. Dimensions shown on the plans are approximate values in length by width. Illustration by Raoul Isidro 04111 28500.