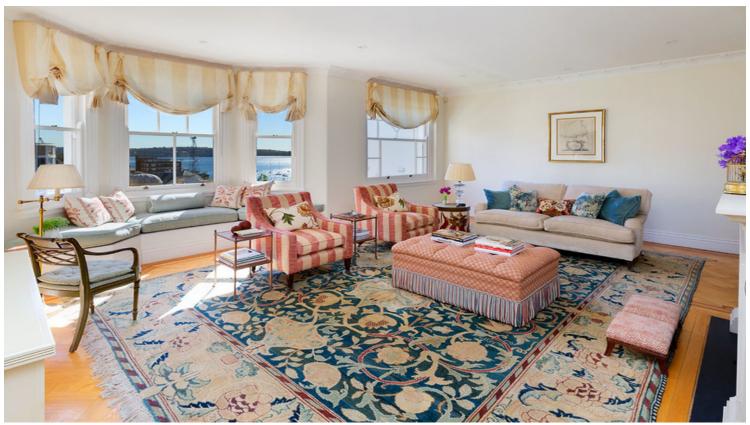

## 8/40a-42 Macleay Street POTTS POINT, NSW

 $3\;bed\;|\;2\;bath\;|\;1\;car$ 

- \* Northerly sunlit layout, just one easy flight up via grand security lobby
- \* Enormous private foyer features built-in library shelves, coffered ceiling
- \* Large living room with bay window seat, built-ins, Jetmaster gas fireplace
- \* Bay-fronted spacious separate dining room features marble gas fireplace
- \* Master bedroom with sitting area, ample built-ins and a walk-in wardrobe
- \* 2 designer bathrooms, main with deep bath, sep shower...