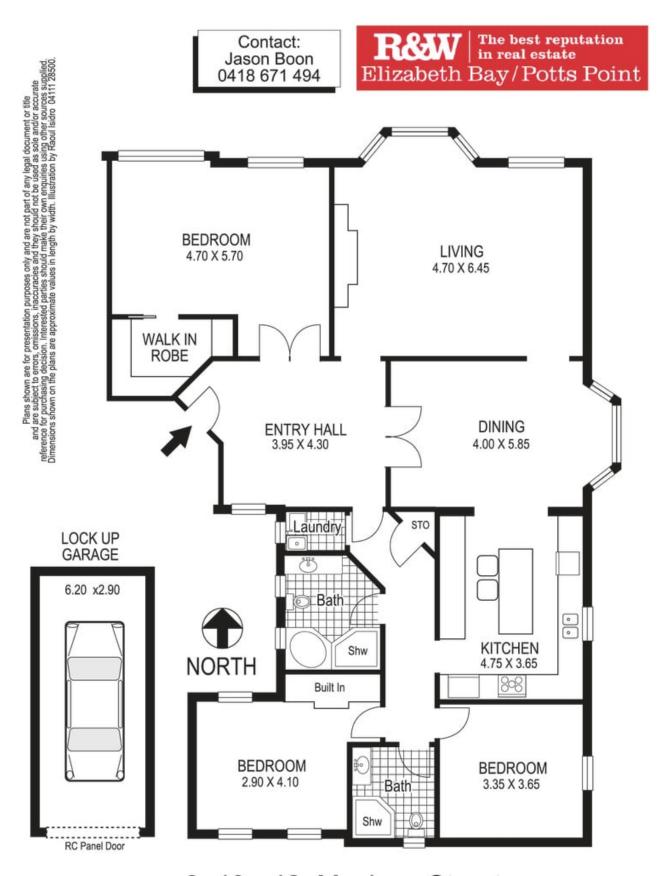

## 8/40a-42 Macleay Street POTTS POINT, NSW

 $3\;bed\;|\;2\;bath\;|\;1\;car$ 

- \* Northerly sunlit layout, just one easy flight up via grand security lobby
- \* Enormous private foyer features built-in library shelves, coffered ceiling
- \* Large living room with bay window seat, built-ins, Jetmaster gas fireplace
- \* Bay-fronted spacious separate dining room features marble gas fireplace
- \* Master bedroom with sitting area, ample built-ins and a walk-in wardrobe
- \* 2 designer bathrooms, main with deep bath, sep shower...