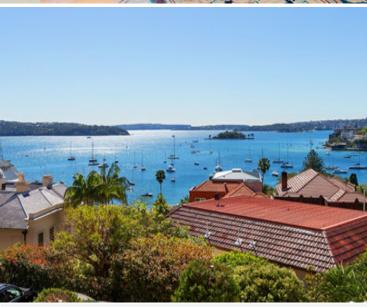

## 8/40a-42 Macleay Street POTTS POINT, NSW

 $3\;bed\;|\;2\;bath\;|\;1\;car$ 

- \* Northerly sunlit layout, just one easy flight up via grand security lobby
- \* Enormous private foyer features built-in library shelves, coffered ceiling
- \* Large living room with bay window seat, built-ins, Jetmaster gas fireplace
- \* Bay-fronted spacious separate dining room features marble gas fireplace
- \* Master bedroom with sitting area, ample built-ins and a walk-in wardrobe
- \* 2 designer bathrooms, main with deep bath, sep shower...