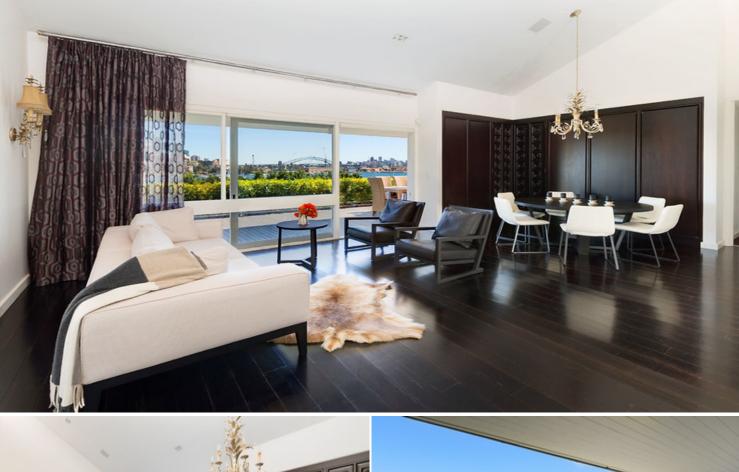

## 23 Yarranabbe Road DARLING POINT, NSW 2.5 bed | 2.5 bath | 2 car

Imaginatively designed for indoor/outdoor living and lavish entertaining, this luxurious residence is a true penthouse crowning a prestigious Wilkinson-Award-winning harbourside strata building. Presiding over spectacular panoramic views of waterfront parklands, the boat-filled Bay and across Sydney Harbour to the CBD and Bridge, the very spacious layout presents an ideal vantage point for fireworks and yacht races. With all principal rooms capturing views and opening out onto a huge sunny private alfresco terrace, this pet-friendly penthouse residence is incomparable in style, quality and design.