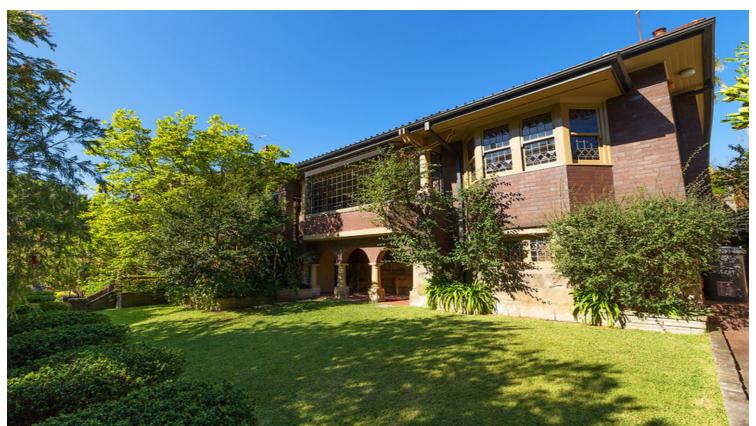

## 5 Wansey Road RANDWICK, NSW

4 bed | 3 bath | 1 car

- \* Most rooms lead out to picturesque patios and immaculately maintained gardens
- \* Secure classic outdoor entertaining verandah, wide central entry foyer
- \* Bay fronted spacious living room, Jetmaster fireplace, coffered ceiling
- \* Adjoining separate formal dining room, separate butlers pantry
- \* Spacious eat-in kitchen, gas double stove, walk-in pa...