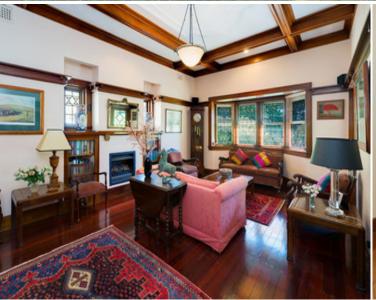

## 5 Wansey Road RANDWICK, NSW

4 bed | 3 bath | 1 car

- \* Most rooms lead out to picturesque patios and immaculately maintained gardens
- \* Secure classic outdoor entertaining verandah, wide central entry foyer
- \* Bay fronted spacious living room, Jetmaster fireplace, coffered ceiling
- \* Adjoining separate formal dining room, separate butlers pantry
- \* Spacious eat-in kitchen, gas double stove, walk-in pa...