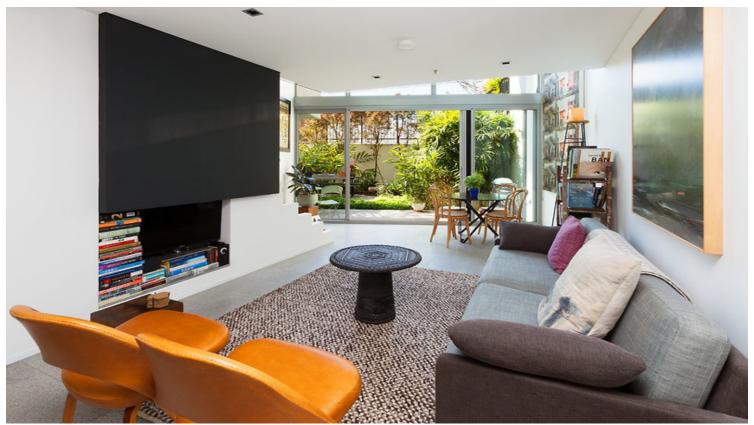

## 205/21 Elizabeth Bay Road ELIZABETH BAY, NSW 1.5 bed | 1 bath

- \* Level access via security lift from elegant main lobby with concierge
- \* Foyer area, built-ins, flexible open study/guest room or loft style double bedroom
- \* King size master suite with garden access, walk-in robe and chic ensuite bathroom
- \* Large open plan living/dining areas seamlessly flow to sunny private alfresco garden
- \* Streamlined Miele Caesarstone kitchen, integrated Liebherr fridge, filtered water
- \* Entertaining is easy thanks to such a clever layout a...