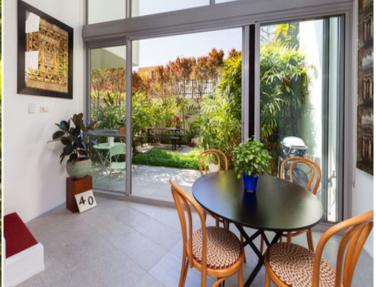

## 205/21 Elizabeth Bay Road ELIZABETH BAY, NSW 1.5 bed | 1 bath

- \* Level access via security lift from elegant main lobby with concierge
- \* Foyer area, built-ins, flexible open study/guest room or loft style double bedroom
- \* King size master suite with garden access, walk-in robe and chic ensuite bathroom
- \* Large open plan living/dining areas seamlessly flow to sunny private alfresco garden
- \* Streamlined Miele Caesarstone kitchen, integrated Liebherr fridge, filtered water
- \* Entertaining is easy thanks to such a clever layout a...