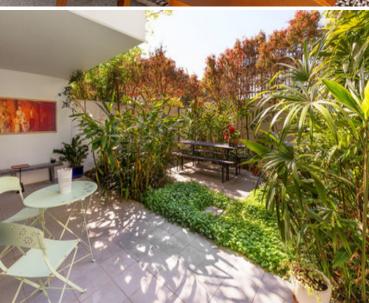

## 205/21 Elizabeth Bay Road ELIZABETH BAY, NSW 1.5 bed | 1 bath

- \* Level access via security lift from elegant main lobby with concierge
- \* Foyer area, built-ins, flexible open study/guest room or loft style double bedroom
- \* King size master suite with garden access, walk-in robe and chic ensuite bathroom
- \* Large open plan living/dining areas seamlessly flow to sunny private alfresco garden
- \* Streamlined Miele Caesarstone kitchen, integrated Liebherr fridge, filtered water
- \* Entertaining is easy thanks to such a clever layout a...