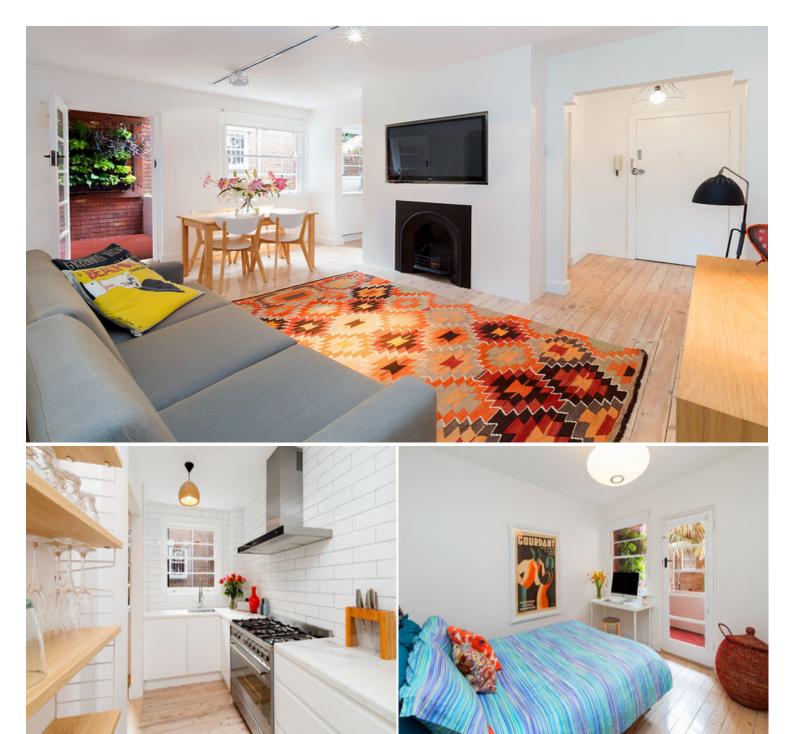

## 6/21B Billyard Avenue ELIZABETH BAY, NSW 2 bed | 1 bath

Set in the exclusive ???Billyard House??? a classic well maintained security block of only 12 apartments, this perfectly proportioned apartment combines contemporary style with Art Deco grace. Luxurious in all aspects and located only metres to the harbour foreshore with Beare Park and McElhone Reserve almost at your door step, this home has been completely reinvented for stunning harbourside living.

\* Entry foyer leading into well laid out living and dining with track lighting

\* Stylish cleverly integrated kitchen with stone bench ...