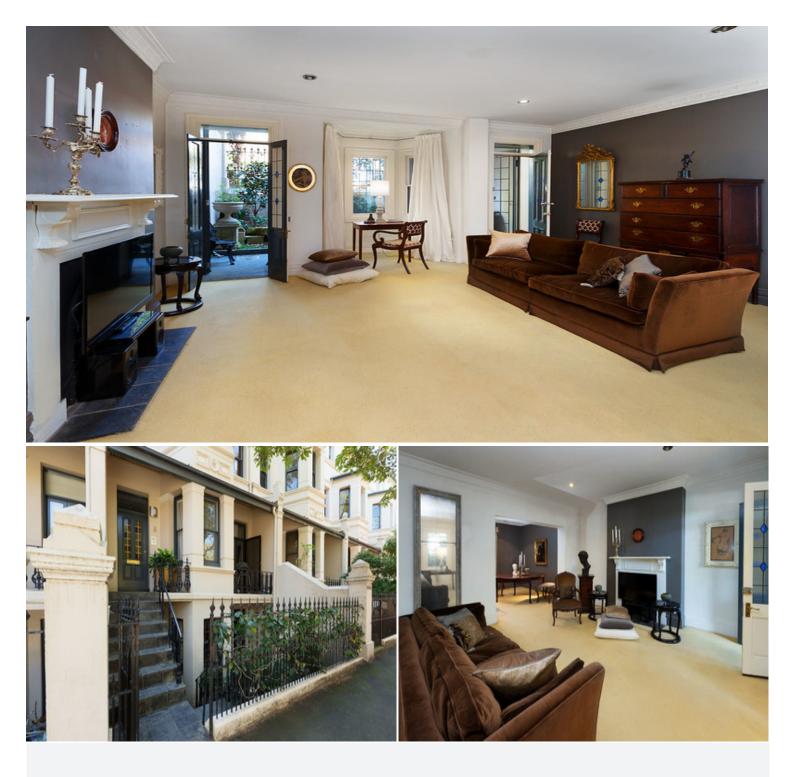

## 1/8 Rockwall Crescent POTTS POINT, NSW 1 bed | 1 bath | 1 car

- \* Almost hidden from the picturesque cul de sac setting
- \* Private entrance area
- \* Spacious living room with a bay fronted study area and French doors to leafy private courtyard garden
- \* Open plan dining zone adjoins the galley kitchen with electric hob, rangehood, oven, built-in storage
- \* Double bedroom, neat bathroom, internal laundry facility
- \* Well-proportioned layout, carpeted floors, loads of character
- \* Valuable security parking space (via rear lane), easy level access to apartment via common hallway
- \* Let your creative flair add value to this rare city p...