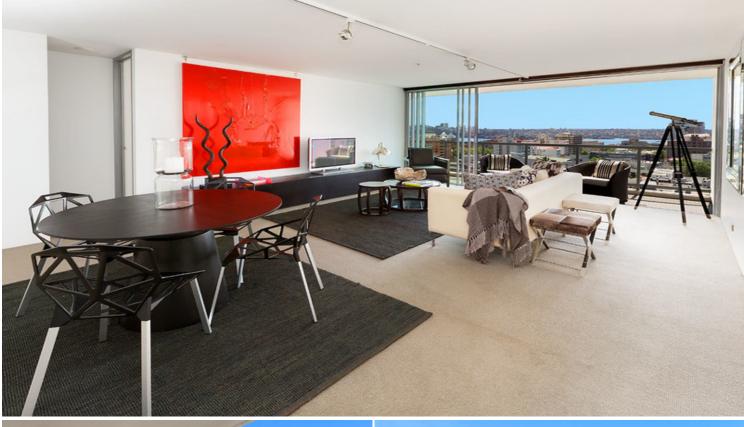

## 1502/3 Kings Cross Road RUSHCUTTERS BAY, NSW 1.5 bed | 1 bath | 1 car

\* Level lift access via impressive lobby with concierge or from secure parking space directly opposite lift

\* Spacious layout features wall-to-wall glass, refreshing breezes, plenty of light

\* Spacious open living/dining areas with stacking glass doors, Northerly balcony

\* Innovative galley kitchen with (as new) Smeg gas hob, oven, dishwasher, internal laundry

\* Concealed fridge, streamlined stainless steel benchtops, drawers, cupboards

\* Spacious master bedroom with built ins and glass door...