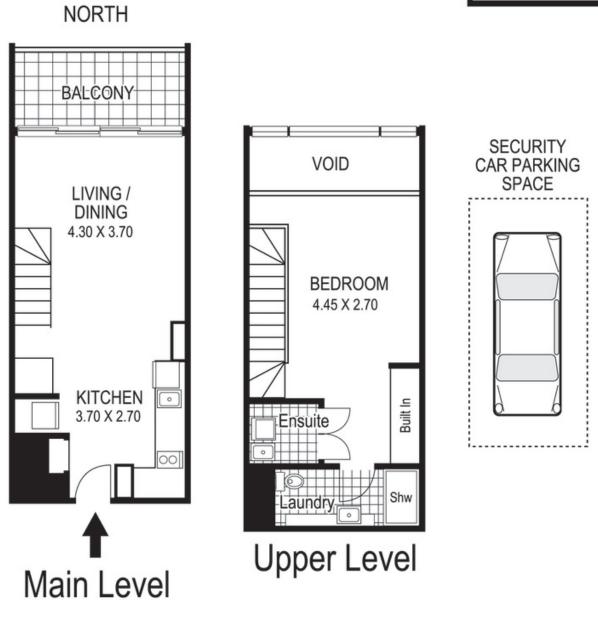

## 516 / 81 Macleay Street POTTS POINT "IKON"

Plans shown are for presentation purposes only and are not part of any legal document or title and are subject to errors, omissions, inaccuracies and they should not be used as sole and/or accurate reference for purchasing decision. Interested parties should make their own enquiries using other sources supplied. Dimensions shown on the plans are approximate values in length by width. Illustration by Raoul Isidro 04111 28500. Every precaution has been taken to establish accuracy of the information in this