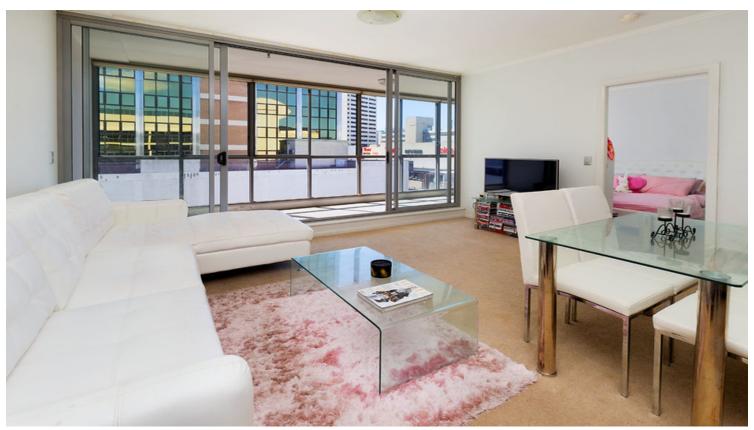

## 515/33 Bronte Road BONDI JUNCTION, NSW 1 bed | 1 bath | 1 car

Genoa is Bondi Junctions most conveniently located and highly sought-after residential developments.

This one bedroom apartment (approx 69sqm including balcony) features spacious living area, ample built-in storage, internal laundry and modern, easy-to-maintain kitchen. The full length enclosed balcony is a welcome addition giving the astute purchaser an additional living area. This apartment also comes with a security car space.