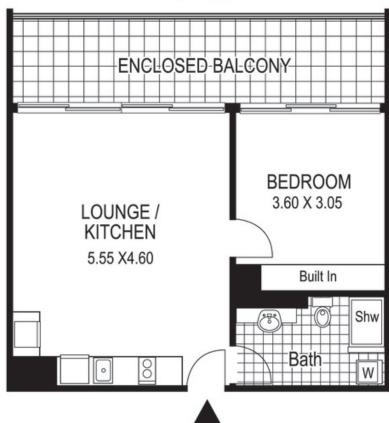

## 515 / 33-35 Bronte Road BONDI JUNCTION

Plans shown are for presentation purposes only and are not part of any legal document or title and are subject to errors, omissions, inaccuracies and they should not be used as sole and/or accurate reference for purchasing decision. Interested parties should make their own enquiries using other sources supplied. Dimensions shown on the plans are approximate values in length by width. Illustration by Raoul Isidro 04111 28500.