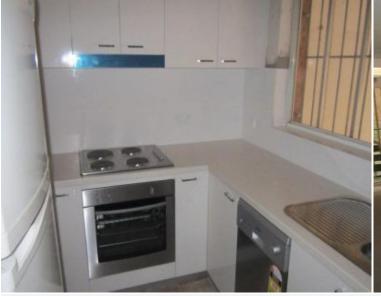

## 1/30a Brougham Street Potts Point, NSW 1 bed | 1 bath

R&W

This one bedroom apartment with courtyard is located in a sought after central location, close to transport, shops and Potts Point locale. The kitchen has been newly renovated and features refrigerator and dishwasher. The large bathroom has bath and internal laundry facility. There is also a good sizeddouble bedroom. All of this is within a popular security building.

## Features Include:

- Newly renovated kitchen with diswasher & Fridge