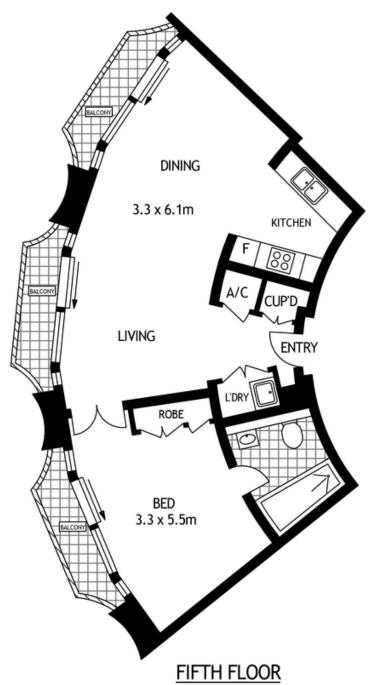

## 501/2 Elizabeth Bay Road ELIZABETH BAY, NSW

Featuring 3 private balconies and a flowing floorplan filled with northerly sunshine, this desirable contemporary apartment offers indoor/outdoor living with views from all rooms.

### 501/2 ELIZABETH BAY ROAD

**ELIZABETH BAY** 

SCAPE Floor Planing Disclaimer: This floor plan is conceptual only. it is provided for illustrative purposes only and should not be relied upon. We make no guaranteeas to the correctness of this plan. All interested parties should make and rely on their own enquiries in determining the accuracy of the information contained in this floor plan.