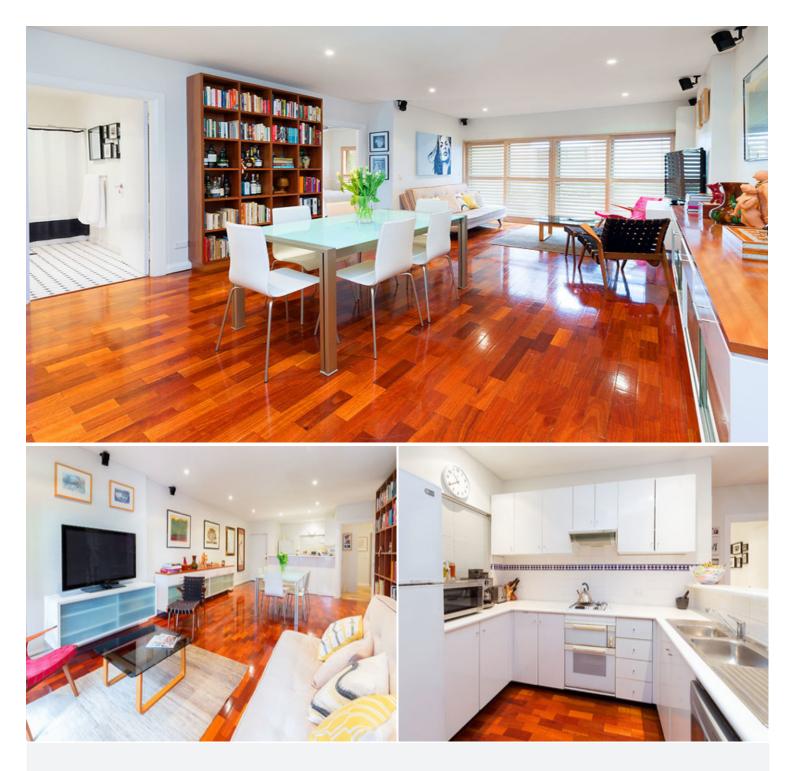

## 19/67 Cowper Wharf Road WOOLLOOMOOLOO, NSW 2 bed | 2 bath | 1 car

An excellent pied-a-terre for those upgrading, downsizing or investing, this spacious apartment is quietly located in Admiralty Gardens, a sought after modern landmark security block for quality harbourside city living. Well positioned to take full advantage of the pet-friendly building???s huge central tropical courtyard garden, this smartly presented apartment offers timeless style and open plan indoor/outdoor easy living. Enjoying а lockup-and-go lifestyle with walk-to-almost-everywhere convenience, it???s close to cafes, bars, restaurants and fine dining at The Wharf, while just minutes away are Potts Point supermarkets, bistros, delis and boutiques, or the Botanic Gardens and the CBD.