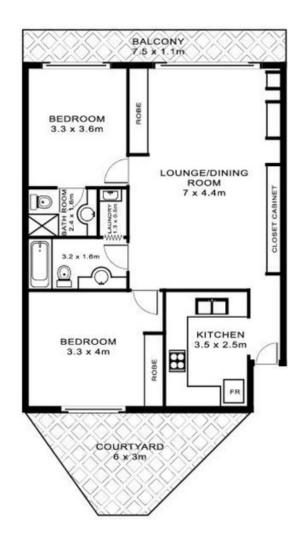

## 19/67 Cowper Wharf Rd, WOOLLOOMOOLOO

SCALE

\* note all measurements are approximate only. Plan is provided only as an indication of layout.

19/67 Cowper Wharf Rd, WOOLLOOMOOLOO, NSW