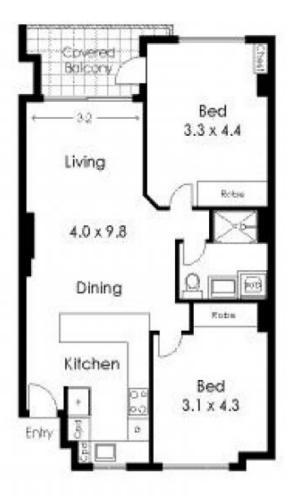

## 9/71 Victoria Street Potts Point, NSW 2 bed | 1 bath | 1 car

A stroll to Woolloomooloo Bay with its renowned cafe/restaurant scene, this terrific harbourside/cityside apartment offers readymade style within easy walking distance of the Botanic Gardens & Sydney CBD. Light, airy and prime North Wing positioned in the sought after Waratah Apartments security block, this value-packed city pad (with security parking via Brougham St) is an ideal cosmopolitan home. Featuring a leafy outlook with cameos of the Bay, the Bridge and the City skyline, the smartly contemporised apartment is just footsteps to hip Potts Point cafes, shops, delis, supermarkets, train station, buses and parks.