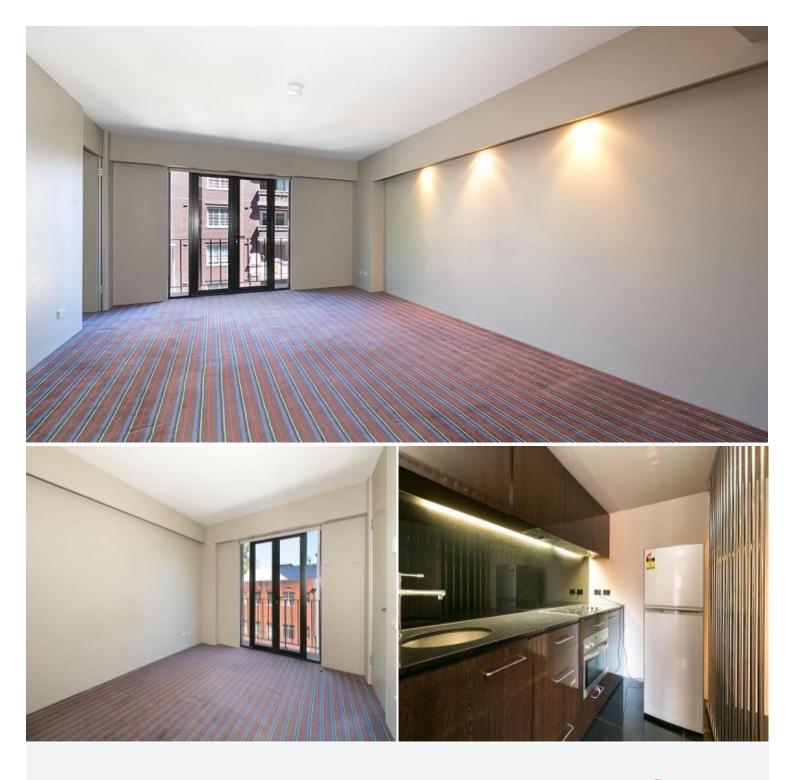

## 326/50 Macleay Street Elizabeth Bay, NSW 1 bed | 1 bath | 1 car

Overlooking leafy Macleay Street, this one bedroom apartment offers city living at its best. This spacious one bedroom apartment is located in "The Rex", a highly sought after BKH designed strata building with resort style facilities including pool, gym, sauna and concierge. The apartment has a large open plan living/dining area. The extra large bedroom has ample builts ins and stylish modern ensuite bathroom. Ideally located in the heart of cosmopolitan Macleay Street, one of Sydney most sought after village locations with fine dining, bustling cafes and station only moments away, this apartment is a must to inspect.