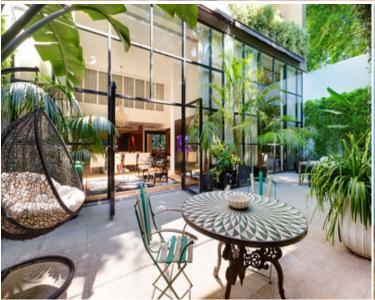

## 1&2/61 McLachlan Avenue RUSHCUTTERS BAY, NSW 3 bed | 2.5 bath | 2 car

- \* Level lift access via secure lobby and double security parking
- \* Sleek contemporary timber paneled central entrance foyer
- \* Over 7m high ceilings grace the 2 separate huge living/dining rooms
- \* Travertine huge sunny N-W private entertaining terrace-garden with exotic low maintenance greenery, outdoor kitchen (with icemaker, gas bbq, gas hob), motorised awnings above create an indoor/outdoor vast courtyard garden spilling out from the 2 huge open plan living/dining rooms
- \* Marble deluxe kitchen with 2 wine fridges, integrated...