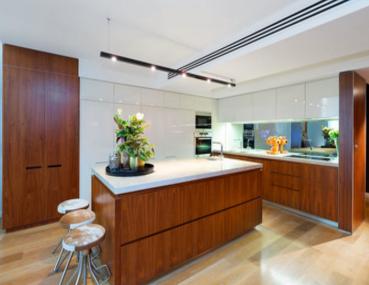

## 1&2/61 McLachlan Avenue RUSHCUTTERS BAY, NSW 3 bed | 2.5 bath | 2 car

- \* Level lift access via secure lobby and double security parking
- \* Sleek contemporary timber paneled central entrance foyer
- \* Over 7m high ceilings grace the 2 separate huge living/dining rooms
- \* Travertine huge sunny N-W private entertaining terrace-garden with exotic low maintenance greenery, outdoor kitchen (with icemaker, gas bbq, gas hob), motorised awnings above create an indoor/outdoor vast courtyard garden spilling out from the 2 huge open plan living/dining rooms
- \* Marble deluxe kitchen with 2 wine fridges, integrated...