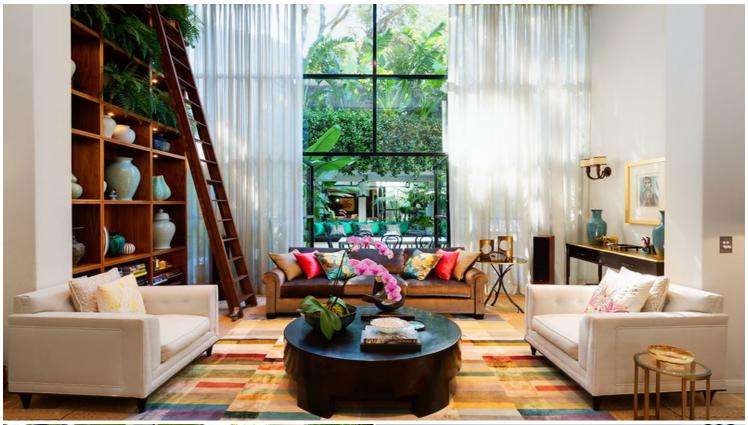

## 1&2/61 McLachlan Avenue RUSHCUTTERS BAY, NSW 3 bed | 2.5 bath | 2 car

- \* Level lift access via secure lobby and double security parking
- \* Sleek contemporary timber paneled central entrance foyer
- \* Over 7m high ceilings grace the 2 separate huge living/dining rooms
- \* Travertine huge sunny N-W private entertaining terrace-garden with exotic low maintenance greenery, outdoor kitchen (with icemaker, gas bbq, gas hob), motorised awnings above create an indoor/outdoor vast courtyard garden spilling out from the 2 huge open plan living/dining rooms
- \* Marble deluxe kitchen with 2 wine fridges, integrated...