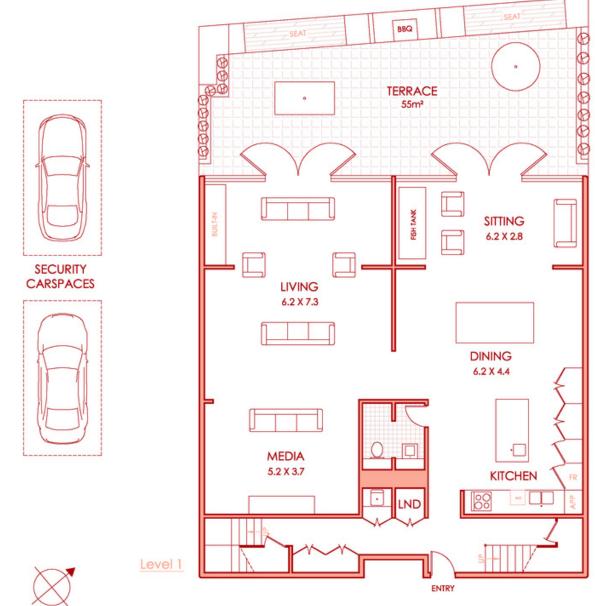

## 1&2/61 McLachlan Avenue RUSHCUTTERS BAY, NSW 3 bed | 2.5 bath | 2 car

- \* Level lift access via secure lobby and double security parking
- \* Sleek contemporary timber paneled central entrance foyer
- \* Over 7m high ceilings grace the 2 separate huge living/dining rooms
- \* Travertine huge sunny N-W private entertaining terrace-garden with exotic low maintenance greenery, outdoor kitchen (with icemaker, gas bbq, gas hob), motorised awnings above create an indoor/outdoor vast courtyard garden spilling out from the 2 huge open plan living/dining rooms
- \* Marble deluxe kitchen with 2 wine fridges, integrated...