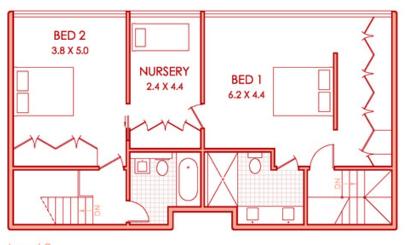

## 1&2/61 McLachlan Avenue RUSHCUTTERS BAY, NSW 3 bed | 2.5 bath | 2 car

- \* Level lift access via secure lobby and double security parking
- \* Sleek contemporary timber paneled central entrance foyer
- \* Over 7m high ceilings grace the 2 separate huge living/dining rooms
- \* Travertine huge sunny N-W private entertaining terrace-garden with exotic low maintenance greenery, outdoor kitchen (with icemaker, gas bbq, gas hob), motorised awnings above create an indoor/outdoor vast courtyard garden spilling out from the 2 huge open plan living/dining rooms
- \* Marble deluxe kitchen with 2 wine fridges, integrated...

## rwebay.com.au/1843429

Jason Boon 0418 671 494 Geoff Cox 0418 231 004

## **Proudly Richardson&Wrench**

Richardson & Wrench Elizabeth Bay / Potts Point 02 8356 2700



Level 2



We believe the information in this document to be reliable, however interested persons should make their own enquiries. Dimensions are approximate.



SCALE (METRES)