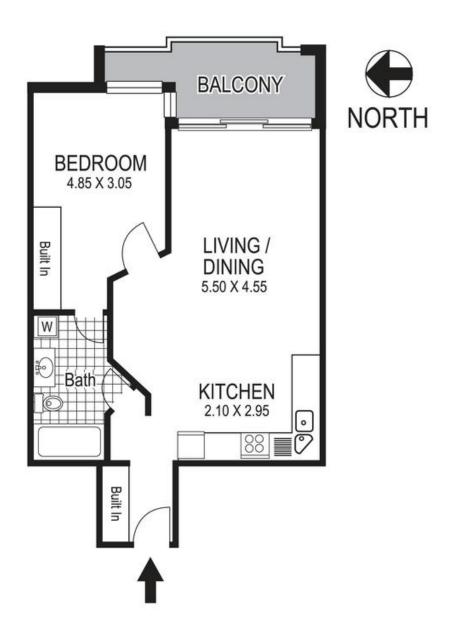

## 103 Victoria Street POTTS POINT "VICTORIA POINT"

Plans shown are for presentation purposes only and are not part of any legal document or title and are subject to errors, omissions, inaccuracies and they should not be used as sole and/or accurate reference for purchasing decision. Interested parties should make their own enquiries using other sources supplied. Dimensions shown on the plans are approximate values in length by width. Illustration by Raoul Isidro 04111 28500.