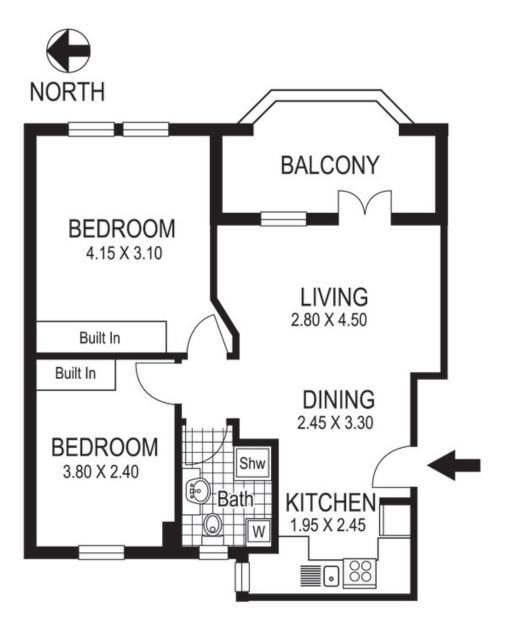

## 10 / 265 Palmer Street DARLINGHURST "RIVERINA FLATS"

Plans shown are for presentation purposes only and are not part of any legal document or title and are subject to errors, omissions, inaccuracies and they should not be used as sole and/or accurate reference for purchasing decision. Interested parties should make their own enguiries using other sources supplied. Dimensions shown on the plans are approximate values in length by width. Illustration by Raoul Isidro 04111 28500.