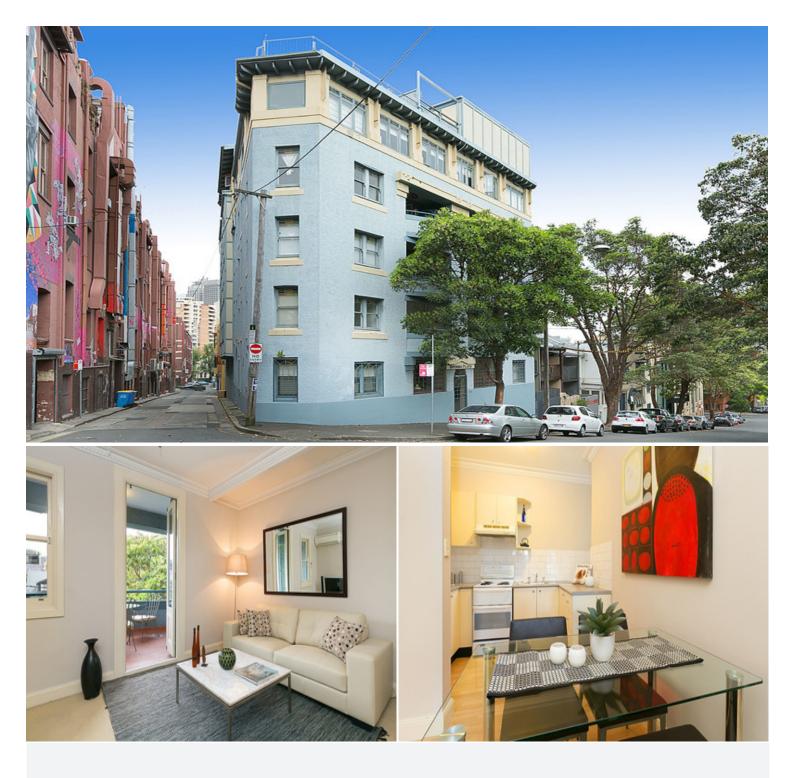

## **10/265 Palmer Street DARLINGHURST, NSW** 2 bed | 1 bath

A great opportunity presents itself in the form of this special offering in the heart of Darlinghurst.

Apartment 10 is located on the second floor of this boutique walk-up security building and brings with it the potential to renovate, redecorate, move in yourself or put a tenant in; options galore!

Features include reverse cycle air conditioning, a modern kitchen and bathroom, and a short walk to Oxford St and all that that encompasses, plus it???s just moments to the CBD.

This apartment feels like a terrace house inside and offers a true inner city living experience.