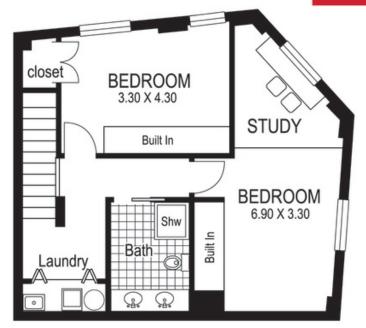

The upper level consists of two generous bedrooms, both...

## 3 / 3 Esther Street SURRY HILLS

Plans shown are for presentation purposes only and are not part of any legal document or title and are subject to errors, omissions, inaccuracies and they should not be used as sole and/or accurate reference for purchasing decision. Interested parties should make their own enquiries using other sources supplied. Dimensions shown on the plans are approximate values in length by width. Illustration by Raoul Isidro 04111 28500.