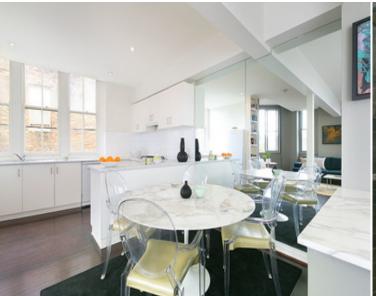

Original polished timber floors greet you upon entry and create the warmth that is continued throughout the entry level that consists of the open plan kitchen, lounge, dining and living area. Original double-height timber windows on three sides draw in an enormous amount of light, and the timeless all white kitchen with marble bench tops include gas cooking.

Main Level