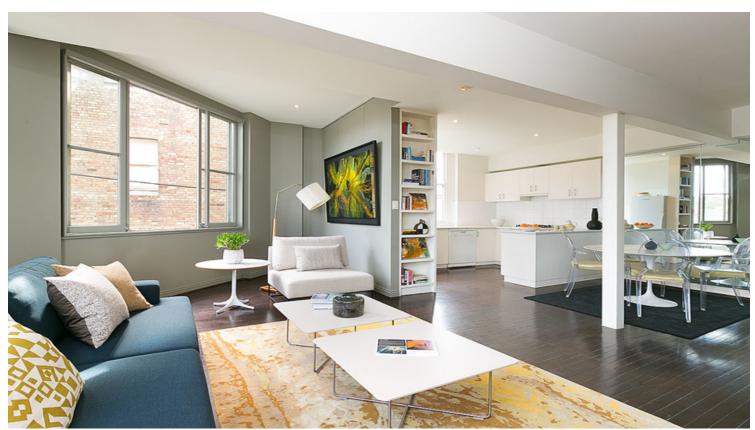

## 3/3 Esther Street SURRY HILLS, NSW 2 bed | 1 bath

Stunning two level two bedroom apartment with soaring ceilings and abundant natural light throughout, located in a boutique security block of only six apartments.

Original polished timber floors greet you upon entry and create the warmth that is continued throughout the entry level that consists of the open plan kitchen, lounge, dining and living area. Original double-height timber windows on three sides draw in an enormous amount of light, and the timeless all white kitchen with marble bench tops include gas cooking.

Main Level