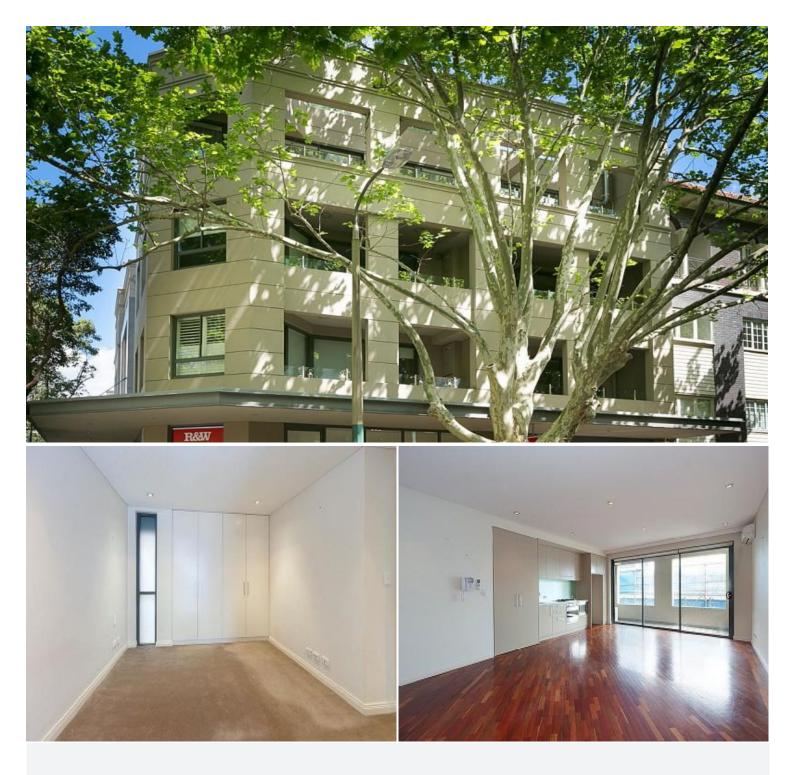

## 4/75 Macleay Street Potts Point, NSW 1 bed | 1 bath

This beautifully presented single level one bedroom apartment is located in a sought after modern boutique building, "Westbourne". The large open plan living/dining area is flooded with natural light, with high ceilings and large balcony off kitchen and living area. The large queen sized bedroom has large built in, with a separate bathroom across the hall. All this is perfectly positioned only moments from all the vibrancy of Potts Point Locale, shopping, transport and amenities.