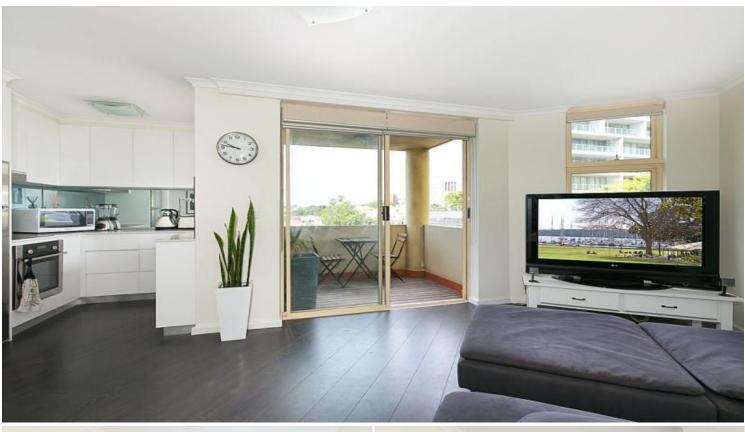

## 14/52-54 Kings Cross Road Rushcutters Bay, NSW 1 bed | 1 bath | 1 car

Perfectly located on the fringe of Darlinghurst, Kings Cross and Rushcutters Bay, this renovated one bedroom apartment with secure parking features open plan living and dining, with timber floors throughout, double bedroom with built in closet area, and a good sized balcony with district views over Paddington. The kitchen hosts stainless steel appliances and the bathroom facilities an internal laundry. The building itself is pet friendly, secure, with swipe/lift pass access to each floor and also has a common rooftop for resident and guest use.