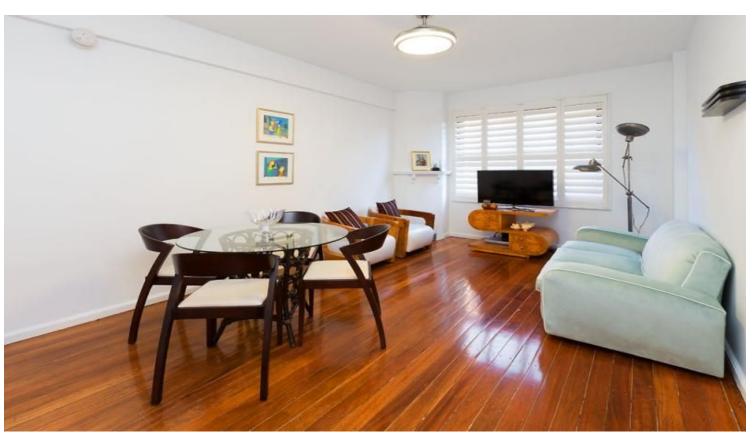

# 37/117 Macleay Street Potts Point, NSW 1 bed | 1 bath

Fastidiously rebuilt from a shell and sparkling with newness, this fresh bright apartment is a showpiece of chic contemporary innovations with retro European Art Deco influences. Whisper quiet and privately positioned in the exclusive ???Cahors??? - one of the grandest classic landmark Art Deco security buildings in Potts Point. Opposite iconic Fitzroy Park, this sophisticated apartment is at the back of the building and overlooks picturesque surrounds with CBD cameos beyond. Featuring sheer good taste and bespoke finishes with incredible attention to details, the light-filled layout is perfect for those seeking a cosmopolitan designer pad with a hip lifestyle of lockup-and-go convenience.