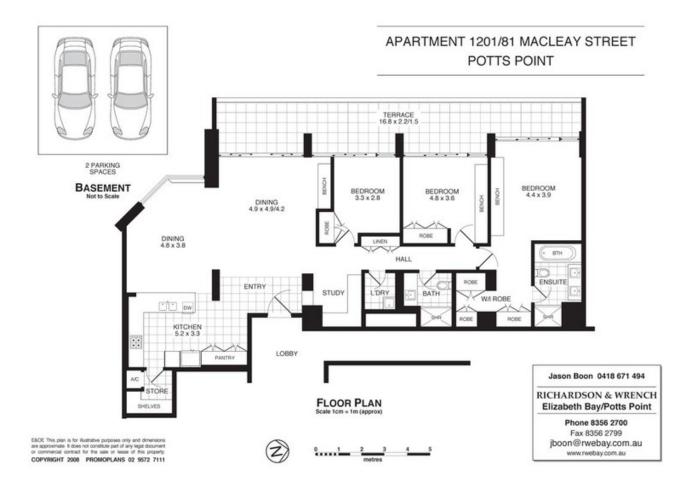

## 1201/81 Macleay Street POTTS POINT, NSW

3 bed | 2 bath | 2 car

Wowing all who enter, this sophisticated apartment shows off panoramic views right from the front door. Sheer magic by day or night, all major rooms enjoy views of the CBD skyline, Botanic Gardens, Bridge, Opera House and Harbour. With its fabulous private balcony flowing out from large open plan living-dining and all 3 generous bedrooms, the apartment includes: 2 bathrooms (master with ensuite, dressing room), separate study bay-office, Miele gas CaesarStone kitchen, walk in pantry, int ldry, copious built ins throughout, ducted rc air con, wired for sound. One of just four sharing a high floor lobby in a prized security tower, you???Il love this apartment???s serenity,