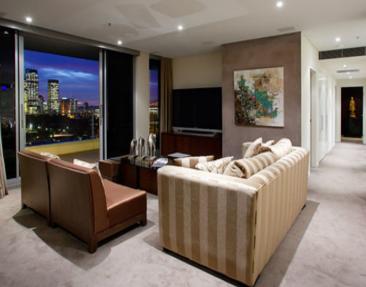

## 1201/81 Macleay Street POTTS POINT, NSW

3 bed | 2 bath | 2 car

Wowing all who enter, this sophisticated apartment shows off panoramic views right from the front door. Sheer magic by day or night, all major rooms enjoy views of the CBD skyline, Botanic Gardens, Bridge, Opera House and Harbour. With its fabulous private balcony flowing out from large open plan living-dining and all 3 generous bedrooms, the apartment includes: 2 bathrooms (master with ensuite, dressing room), separate study bay-office, Miele gas CaesarStone kitchen, walk in pantry, int ldry, copious built ins throughout, ducted rc air con, wired for sound. One of just four sharing a high floor lobby in a prized security tower, you???Il love this apartment???s serenity,