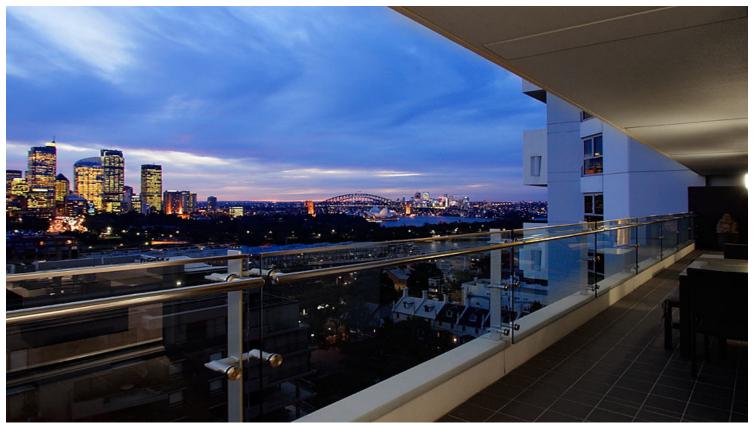

## 1201/81 Macleay Street POTTS POINT, NSW

3 bed | 2 bath | 2 car

Wowing all who enter, this sophisticated apartment shows off panoramic views right from the front door. Sheer magic by day or night, all major rooms enjoy views of the CBD skyline, Botanic Gardens, Bridge, Opera House and Harbour. With its fabulous private balcony flowing out from large open plan living-dining and all 3 generous bedrooms, the apartment includes: 2 bathrooms (master with ensuite, dressing room), separate study bay-office, Miele gas CaesarStone kitchen, walk in pantry, int ldry, copious built ins throughout, ducted rc air con, wired for sound. One of just four sharing a high floor lobby in a prized security tower, you???Il love this apartment???s serenity,