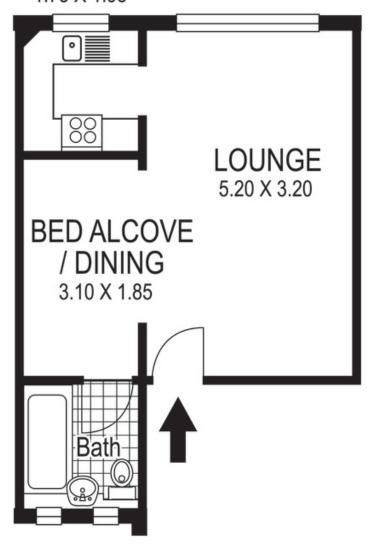

## KITCHEN 1.75 X 1.95

## 17 / 2 Kurraghein Avenue RUSHCUTTERS BAY

Plans shown are for presentation purposes only and are not part of any legal document or title and are subject to errors, omissions, inaccuracies and they should not be used as sole and/or accurate reference for purchasing decision. Interested parties should make their own enquiries using other sources supplied. Dimensions shown on the plans are approximate values in length by width. Illustration by Raoul Isidro 04111 28500.