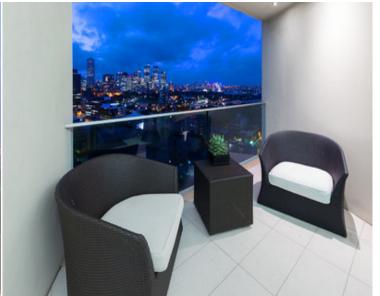

## 1209/227 Victoria Street DARLINGHURST, NSW

 $2\;bed\;|\;2\;bath\;|\;1\;car$ 

- \* Secure lift access, secure parking + storage, elegant lobby with 24-hour concierge
- \* Flexible floorplan with central foyer and views on offer as soon as front door opens
- $^{\star}$  A full-length view-terrace opens from 2 double bedrooms, both with walk-in robes
- \* Designer powder room, 2 additional glass mosaic bathrooms, master with ensuite
- \* Versatile separate study/media room/3rd double bedroom with built-ins, slide-in wall
- \* 2nd full-length alfresco view-terrace extends out fro...