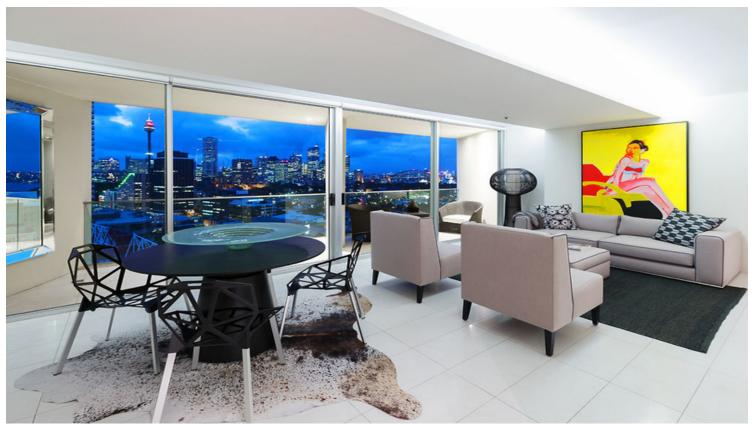

## 1209/227 Victoria Street DARLINGHURST, NSW

 $2\;bed\;|\;2\;bath\;|\;1\;car$ 

- \* Secure lift access, secure parking + storage, elegant lobby with 24-hour concierge
- \* Flexible floorplan with central foyer and views on offer as soon as front door opens
- $^{\star}$  A full-length view-terrace opens from 2 double bedrooms, both with walk-in robes
- \* Designer powder room, 2 additional glass mosaic bathrooms, master with ensuite
- \* Versatile separate study/media room/3rd double bedroom with built-ins, slide-in wall
- \* 2nd full-length alfresco view-terrace extends out fro...