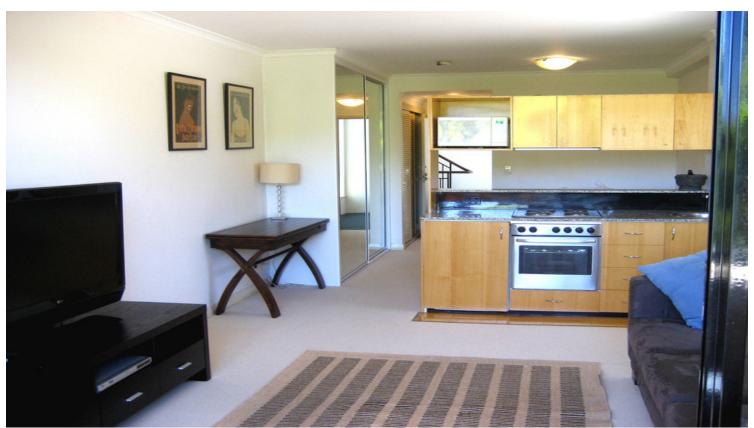

# 18/173-175 Cathedral Street WOOLLOOMOOLOO, NSV 1 bed | 1 bath | 1 car

Oversized in its layout and practical in all aspects, this perfectly proportioned studio apartment with bed alcove is positioned high above the streetscape on the top floor with picturesque tree-lined setting. North facing and comprising a deep covered balcony, security carspace and separate storage, the apartment is ideally suited to those seeking a vibrant lifestyle with easy access the CBD.

#### Features include:

\* Sundrenched Spacious north facing living and dining Complete with an undercover security carspace and stora...