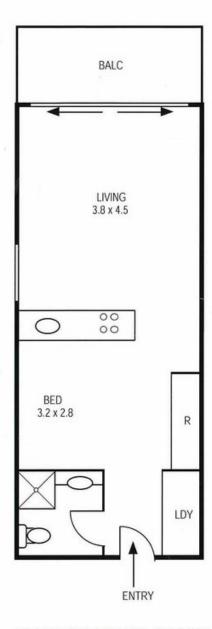

# 18 / 173 CATHEDRAL STREET WOOLLOOMOOLOO

Plans shown are indicative of layout Dimensions are approximate