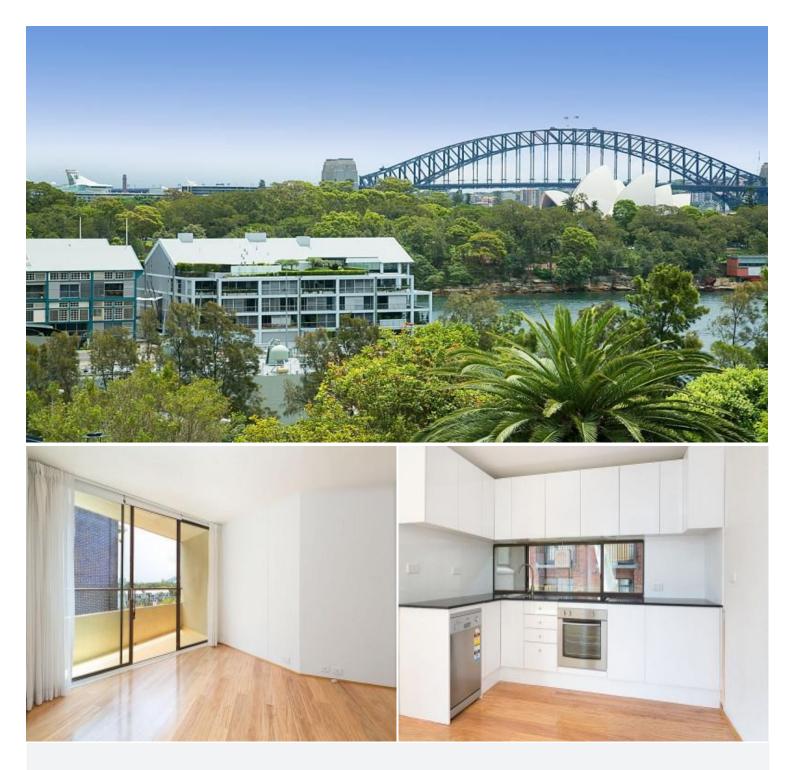

## 4/3-5 St Neot Avenue Potts Point, NSW 2 bed | 1 bath | 1 car

This renovated two bedroom apartment is located in one of Potts Points premier streets, St Neot Avenue. The apartment has timber floors throughout, renovated interiors, and an abundance of natural light, with a balcony and views of Sydney Harbour Bridge and Opera House. All situated within a security building with secure car space, and a short walk in the Domain and CBD and only moments from transport and amenities, shopping, and Potts Point locale.