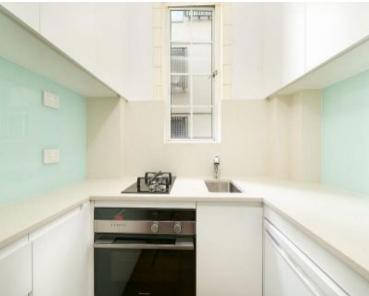

## **46/16 Macleay Street Potts Point, NSW** | 1 bath

Studio apartment in the ever popular "Selsdon" building. Apartment features high ceilings, timber floor boards, abundance of storage space creating mirrors, renovated kitchen and well maintained bathroom with bath tub. The newly renovated kitchen has full gas cooking facilities, refrigerator and dishwasher, and the large original refurbished bathroom with a linen closet. All located in the middle of transport, shopping, and all the vibrancy of Potts Point locale.