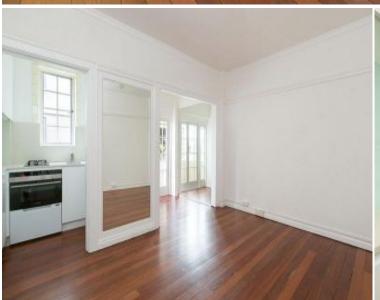

## **46/16 Macleay Street Potts Point, NSW** | 1 bath

Studio apartment in the ever popular "Selsdon" building. Apartment features high ceilings, timber floor boards, abundance of storage space creating mirrors, renovated kitchen and well maintained bathroom with bath tub. The newly renovated kitchen has full gas cooking facilities, refrigerator and dishwasher, and the large original refurbished bathroom with a linen closet. All located in the middle of transport, shopping, and all the vibrancy of Potts Point locale.