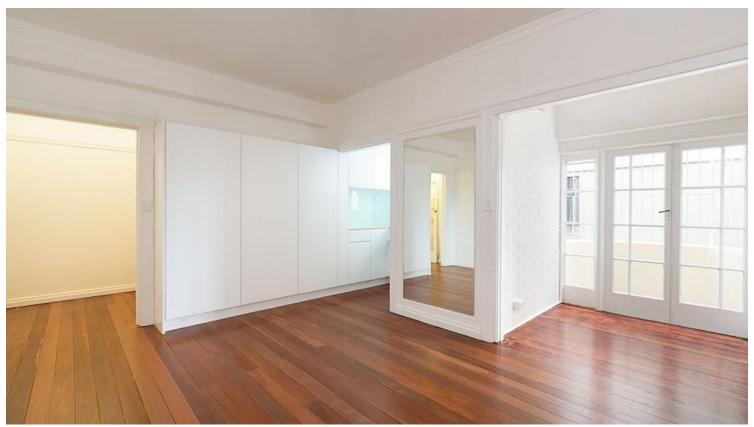

## **46/16 Macleay Street Potts Point, NSW** | 1 bath

Studio apartment in the ever popular "Selsdon" building. Apartment features high ceilings, timber floor boards, abundance of storage space creating mirrors, renovated kitchen and well maintained bathroom with bath tub. The newly renovated kitchen has full gas cooking facilities, refrigerator and dishwasher, and the large original refurbished bathroom with a linen closet. All located in the middle of transport, shopping, and all the vibrancy of Potts Point locale.