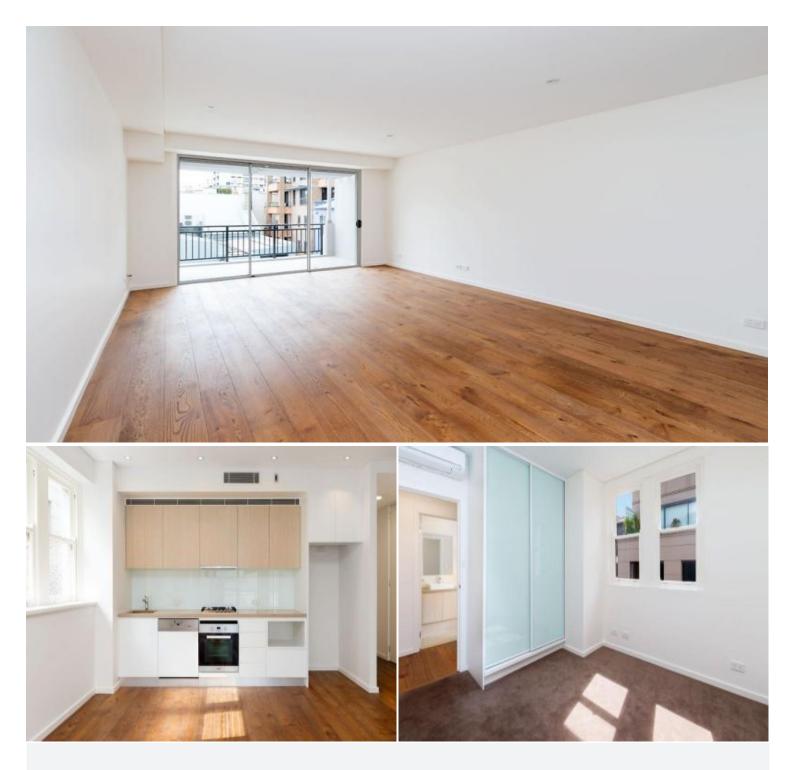

## 9/22 Rockwall Crescent Potts Point, NSW 1 bed | 1 bath | 1 car

Be the first to live in this long awaited and exciting new "22 Rockwall Crescent". A modern classic that defines the Potts Point lifestyle at its best. The individuality of its layouts and the exceptional internal living space sizes, conveys a great sense of quiet sophistication and charm. The very best of interior design features and finishes have been selected to compliment the perfect fusion of past and present. rwebay.com.au/1930421